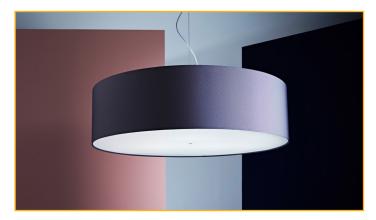

# Drum 900

# **DRUM** 900

PENDANT

Brushed aluminium canopy and stainless steel cable + flex suspension. Lampshade in a choice of standard parchment and fabrics or custom materials upon request.

Four height options available: 200, 300, 400 or 500mm.