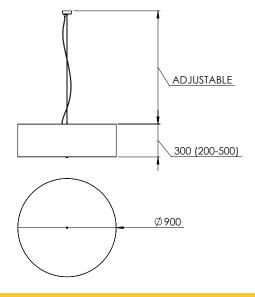

# **DIMENSIONAL DRAWING**

#### **SHADE**

Material: Polymer, Parchment or Bonded Fabric

Refer to swatches on page 2.

Size: Ø900 x H200, 300, 400 or 500mm

Diffuser : Opal acrylic Cleaning : Dust regularly

# Suspension - adjustable on installation

Clear Flex & Stainless Steel Cable suspension:

Length: 1000mm overall suspension length +depth of shade

Custom lengths available on request.

### Canopy

Material: Aluminium

Finish: Natural Silver anodised Size: Ø80mm x H30mm