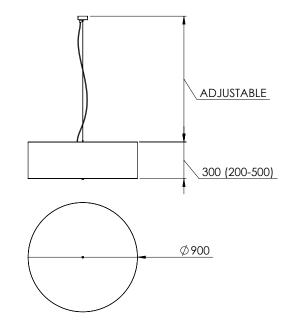

# **DIMENSIONAL DRAWING**

#### **SHADE**

Material: Polymer, Parchment or Bonded Fabric

Refer to swatches on page 2.

Size: Ø900 x H200, 300, 400 or 500mm

Diffuser : Opal acrylic Cleaning : Dust regularly

# Suspension - adjustable on installation

Clear Flex & Stainless Steel Cable suspension:

Length: 1000mm overall suspension length +depth of shade

Custom lengths available on request.

### Canopy

Material: Aluminium

Finish: Natural Silver anodised Size: Ø80mm x H30mm

# **DRUM** 900

PENDANT

Brushed aluminium canopy and stainless steel cable + flex suspension. Lampshade in a choice of standard parchment and fabrics or custom materials upon request.

Four height options available: 200, 300, 400 or 500mm.