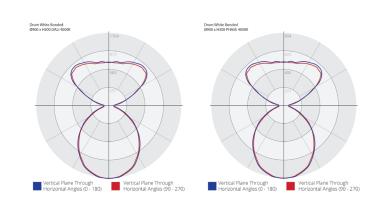

acrylic Cleaning : Dust regularly

# Suspension - adjustable on installation

Clear Flex & Stainless Steel Cable suspension:

Length: 1000mm overall suspension length +depth of shade

Custom lengths available on request.

### Canopy

Material: Aluminium

Finish: Natural Silver anodised Size: Ø80mm x H30mm

# Application

Indoor (IP20)

# TECHNICAL DATA

#### Lamp

Retrofit LED GLS lamp, BC base

OR .

Integrated LED Module & ECG:

L90 @50,000 Hours+

PHASE

3000K, 25W, 4010lm max

4000K, 25W, 4120lm max

DALI

3000K, 37.8W, 5880lm max 4000K, 37.8W, 5990lm max

# Switching & Dimming

Switching: Hardwired to power supply, wall switched Dimming: Subject to lamp compatability or,

integrated DALI or leading or trailing edge

Phase dimming

.IES & .RFA files upon request



# PHOTOMETRIC DATA





# **ORDER INFO**

#### Product range - Model number - Finish/Colour

#### Please specify lamp colour temperature and bonded fabric required.

|                      | White Polymer<br>Lampshade | White Parchment<br>Lampshade | Natural Parchment<br>Lampshade | White Bonded<br>Fabric Lampshade | Black Bonded<br>Fabric Lampshade | Custom Bonded<br>Fabric Lampshade |
|----------------------|----------------------------|------------------------------|--------------------------------|----------------------------------|----------------------------------|-----------------------------------|
| Retrofit LED BC Lamp | DP-P105-310                | DP-P105-311                  | DP-P105-312                    | DP-P105-314                      | DP-P105-316                      | DP-P105-399