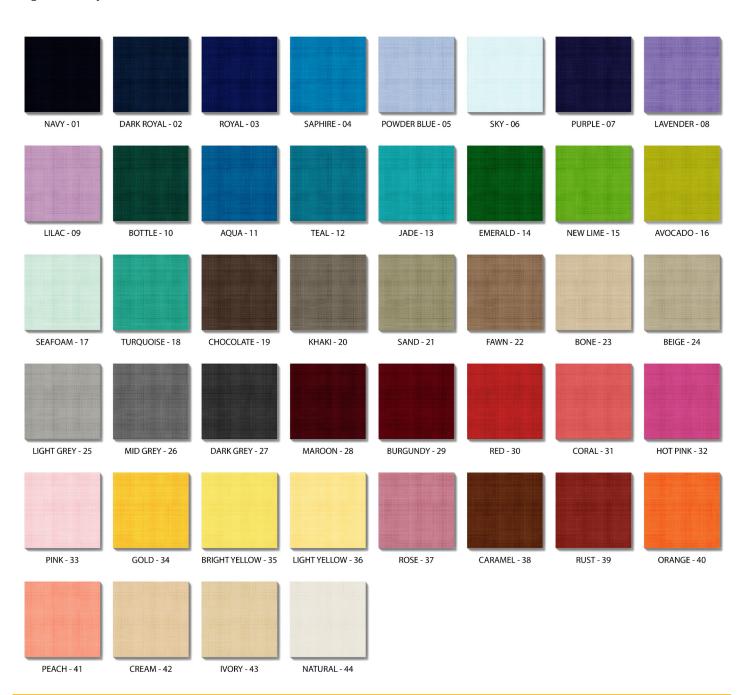

#### **SHADE**

Material: Polymer, Parchment or Bonded Fabric

Refer to swatches on page 2.

Size: Ø900 x H200, 300, 400 or 500mm

Diffuser : Opal acrylic Cleaning : Dust regularly

#### Please specify lamp colour temperature and bonded fabric required.

|                      | White Polymer<br>Lampshade | White Parchment<br>Lampshade | Natural Parchment<br>Lampshade | White Bonded<br>Fabric Lampshade | Black Bonded<br>Fabric Lampshade | Custom Bonded<br>Fabric Lampshade |
|----------------------|----------------------------|------------------------------|--------------------------------|----------------------------------|----------------------------------|-----------------------------------|
| Retrofit LED BC Lamp | DP-P105-310                | DP-P105-311                  | DP-P105-312                    | DP-P105-314                      | DP-P105-316                      | DP-P105-399                       |
| Phase Dimmable       | DP-P159-310                | DP-P159-311                  | DP-P159-312                    | DP-P159-314                      | DP-P159-316                      | DP-P159-399                       |
| DALI Dimmable        | DP-P144-310                | DP-P144-311                  | DP-P144-312                    | DP-P144-314                      | DP-P144-316                      | DP-P144-399                       |

# **CUSTOM BONDED FABRIC OPTIONS**

100gsm, 65% Polyester, 35% Cotton