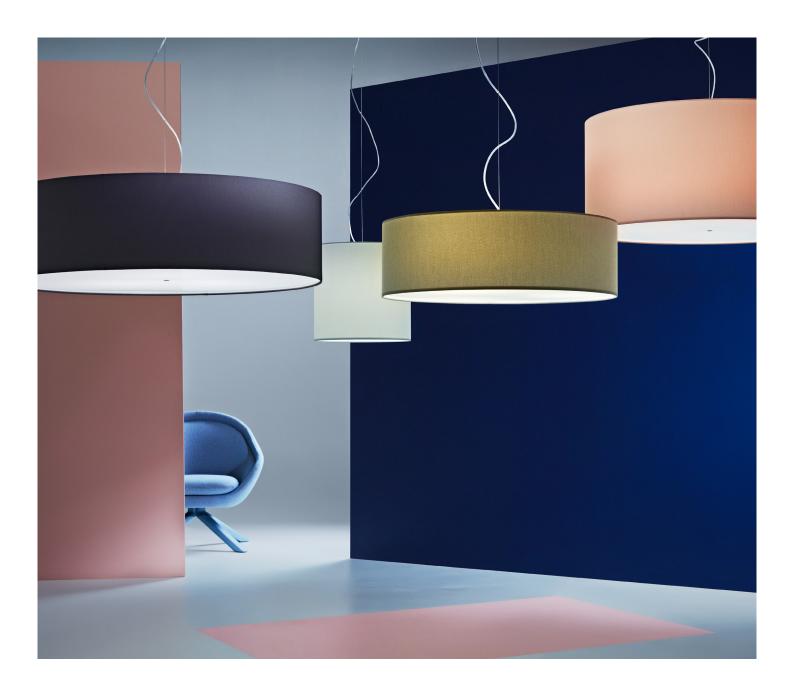

# **DRUM** 900

PENDANT

Brushed aluminium canopy and stainless steel cable + flex suspension. Lampshade in a choice of standard parchment and fabrics or custom materials upon request.

Four height options available: 200, 300, 400 or 500mm.

#### **SHADE**

Material: Polymer, Parchment or Bonded Fabric

Refer to swatches on page 2.

Size: Ø900 x H200, 300, 400 or 500mm

Diffuser : Opal acrylic Cleaning : Dust regularly