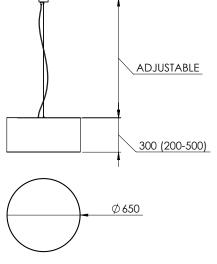

#### **DIMENSIONAL DRAWING**

#### SHADE

Polymer, Parchment or Bonded Fabric Material:

Refer to swatches on page 2.

Ø650 x H200, 300, 400 or 500mm Size:

Diffuser: Opal acrylic Cleaning: Dust regularly

#### Suspension - adjustable on installation

Clear Flex & Stainless Steel Cable suspension:

1000mm overall suspension length +depth of shade

Custom lengths available on request.

#### Canopy

Material: Aluminium

Finish: Natural Silver anodised Size: Ø80mm x H30mm