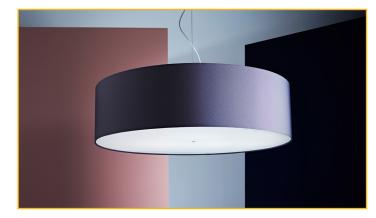

## Drum 650 PENDANT

# **DRUM** 650

### PENDANT

Brushed aluminium canopy and stainless steel cable + flex suspension. Lampshade in a choice of standard parchment and fabrics or custom materials upon request.

Four height options available: 200, 300, 400 or 500mm.

#### SHADE

Polymer, Parchment or Bonded Fabric Material:

Refer to swatches on page 2.

Ø650 x H200, 300, 400 or 500mm Size:

Diffuser: Opal acrylic Cleaning: Dust regularly