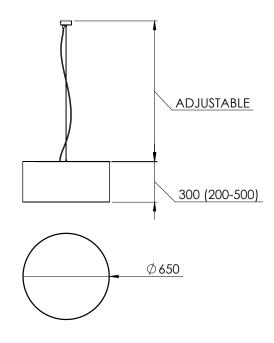

#### **DIMENSIONAL DRAWING**

#### SHADE

Polymer, Parchment or Bonded Fabric Material:

Refer to swatches on page 2.

Ø650 x H200, 300, 400 or 500mm Size:

Diffuser: Opal acrylic Cleaning: Dust regularly

#### Suspension - adjustable on installation

Clear Flex & Stainless Steel Cable suspension:

1000mm overall suspension length +depth of shade

Custom lengths available on request.

#### Canopy

Material: Aluminium

Finish: Natural Silver anodised Size: Ø80mm x H30mm

#### Application

Indoor (IP20)