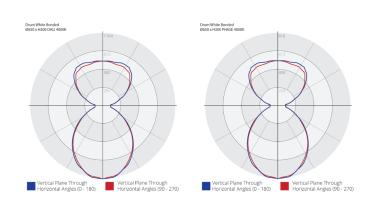

0, 400 or 500mm Size:

Diffuser: Opal acrylic Cleaning: Dust regularly

#### Suspension - adjustable on installation

Clear Flex & Stainless Steel Cable suspension:

1000mm overall suspension length +depth of shade

Custom lengths available on request.

#### Canopy

Material: Aluminium

Finish: Natural Silver anodised Size: Ø80mm x H30mm

#### Application

Indoor (IP20)

#### TECHNICAL DATA

#### Lamp

Retrofit LED GLS lamp, BC base

Integrated LED Module & ECG:

L90 @50,000 Hours+

3000K, 25W, 3850lm max 4000K, 25W, 3925lm max

3000K, 37.8W, 5510lm max 4000K, 37.8W, 5640lm max

#### Switching & Dimming

Switching: Hardwired to power supply, wall switched

Dimming: Subject to lamp compatability or,

integrated DALI or Phase dimming

.IES & .RFA files upon request



#### PHOTOMETRIC DATA





#### **ORDER INFO**

#### Product range - Model number - Finish/Colour

#### Please specify lamp colour temperature and bonded fabric required.

|                      | White Polymer<br>Lampshade | White Parchment<br>Lampshade | Natural Parchment<br>Lampshade | White Bonded<br>Fabric Lampshade | Black Bonded<br>Fabric Lampshade | Custom Bonded<br>Fabric Lampshade |
|----------------------|----------------------------|------------------------------|--------------------------------|----------------------------------|----------------------------------|-----------------------------------|
| Retrofit LED BC Lamp | DP-P93-310                 | DP-P93-311                   | DP-P93-312                     | DP-P93-314                       | DP-P93-316                       | DP-P93-399