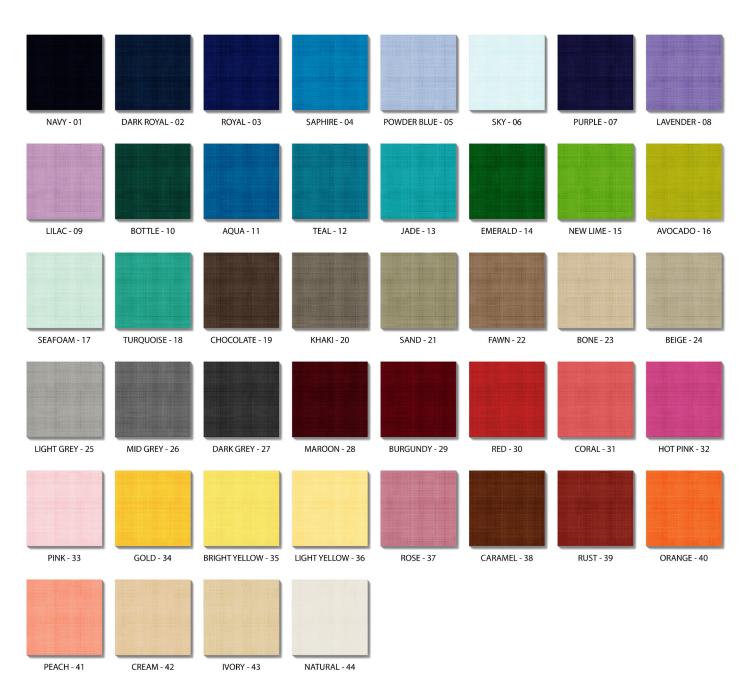

#### **CUSTOM BONDED FABRIC OPTIONS**

100gsm, 65% Polyester, 35% Cotton

#### SHADE

Polymer, Parchment or Bonded Fabric Material:

Refer to swatches on page 2.

Ø650 x H200, 300, 400 or 500mm Size:

Diffuser: Opal acrylic Cleaning: Dust regularly