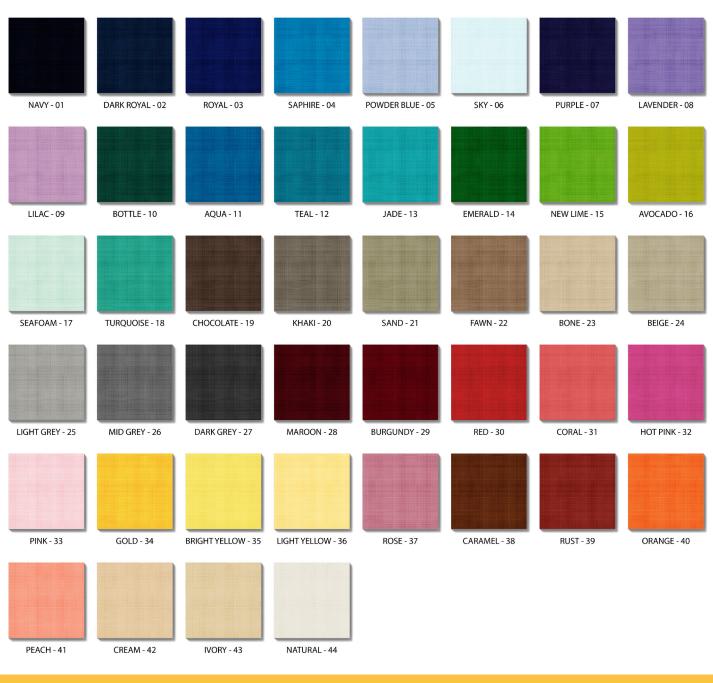

# CUSTOM BONDED FABRIC OPTIONS

100gsm, 65% Polyester, 35% Cotton

©2024 Specifications are subject to change without notice. Contact: sales@ismobjects.com.au

#### SHADE

| Material : | Polymer, Parchment or Bonded Fabric |
|------------|-------------------------------------|
|            | Refer to swatches on page 2.        |
| Size :     | Ø400 x H200, 300, 400 or 500mm      |
| Diffuser : | Opal acrylic                        |
| Cleaning : | Dust regularly                      |