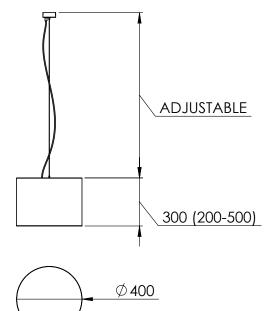

## DIMENSIONAL DRAWING

ADJUSTABLE 300 (200-500) Ø 400

©2024 Specifications are subject to change without notice. Contact: sales@ismobjects.com.au

#### Suspension - adjustable on installation

Clear Flex & Stainless Steel Cable suspension: Length: 1000mm overall suspension length +depth of shade Custom lengths available on request.

#### SHADE

| Material : | Polymer, Parchment or Bonded Fabric |
|------------|-------------------------------------|
|            | Refer to swatches on page 2.        |
| Size :     | Ø400 x H200, 300, 400 or 500mm      |
| Diffuser : | Opal acrylic                        |
| Cleaning : | Dust regularly                      |