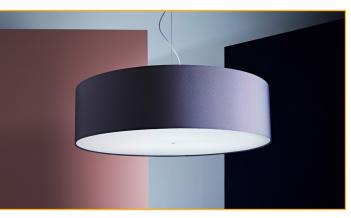

# Drum 400

# DRUM 400 PENDANT

Brushed aluminium canopy and stainless steel cable + flex suspension. Lampshade in a choice of standard parchment and fabrics or custom materials upon request.

Four height options available: 200, 300, 400 or 500mm.