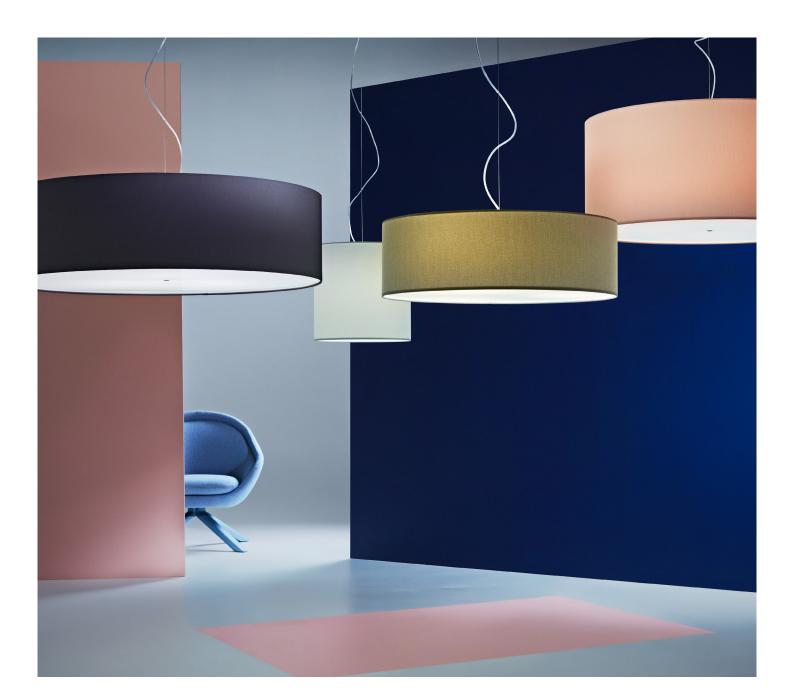

# DRUM 400 PENDANT

Brushed aluminium canopy and stainless steel cable + flex suspension. Lampshade in a choice of standard parchment and fabrics or custom materials upon request.

Four height options available: 200, 300, 400 or 500mm.