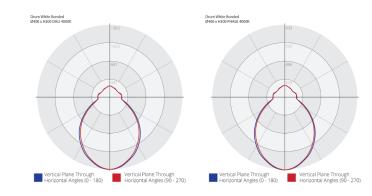

inless Steel Cable suspension: Length: 1000mm overall suspension length +depth of shade Custom lengths available on request.

#### Canopy

| Material: | Aluminium               |  |  |  |
|-----------|-------------------------|--|--|--|
| Finish:   | Natural Silver anodised |  |  |  |
| Size:     | Ø80mm x H30mm           |  |  |  |

#### Application

Indoor (IP20)

# TECHNICAL DATA

#### Lamp

Retrofit LED GLS lamp, BC base OR Integrated LED Module & ECG: L90 @50,000 Hours+

PHASE 3000K, 25W, 3265lm max 4000K, 25W, 3350lm max

DALI 3000K, 37.8W, 4755lm max 4000K, 37.8W, 4815lm max

#### Switching & Dimming

Switching: Dimming:

Hardwired to power supply, wall switched Subject to lamp compatability or, integrated DALI or Phase dimming

.IES & .RFA files upon request



# PHOTOMETRIC DATA





## **ORDER INFO**

| Product range - Model number - Finish/Colour |                            |                              | Please specify lamp colour temperature and bonded fabric required. |                                  |                                  |                                   |
|----------------------------------------------|----------------------------|------------------------------|--------------------------------------------------------------------|----------------------------------|----------------------------------|-----------------------------------|
|                                              | White Polymer<br>Lampshade | White Parchment<br>Lampshade | Natural Parchment<br>Lampshade                                     | White Bonded<br>Fabric Lampshad