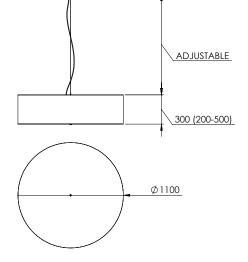

## DIMENSIONAL DRAWING

#### SHADE

| Material : | Polymer, Parchment or Bonded Fabric |
|------------|-------------------------------------|
|            | Refer to swatches on page 2.        |
| Size :     | Ø1100 x H200, 300, 400 or 500mm     |
| Diffuser : | Opal acrylic                        |
| Cleaning : | Dust regularly                      |

#### Suspension - adjustable on installation

Clear Flex & Stainless Steel Cable suspension: Length: 1000mm overall suspension length +depth of shade Custom lengths available on request.