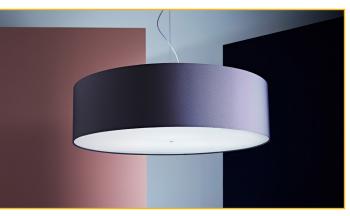

# Drum 1100 PENDANT

## DRUM 1100 PENDANT

Brushed aluminium canopy and stainless steel cable + flex suspension. Lampshade in a choice of standard parchment and fabrics or custom materials upon request.

Four height options available: 200, 300, 400 or 500mm.