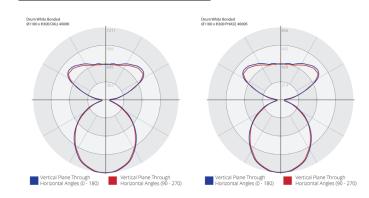

le on installation

Clear Flex & Stainless Steel Cable suspension: Length: 1000mm overall suspension length +depth of shade Custom lengths available on request.

### Canopy

| Material: | Aluminium               |
|-----------|-------------------------|
| Finish:   | Natural Silver anodised |
| Size:     | Ø80mm x H30mm           |

#### Application

Indoor (IP20)

## TECHNICAL DATA

#### Lamp

Retrofit LED GLS lamp, BC base OR Integrated LED Module & ECG: L90 @50,000 Hours+

PHASE 3000K, 25W, 4160lm max 4000K, 25W, 4250lm max

DALI 3000K, 37.8W, 5975lm max 4000K, 37.8W, 6120lm max

### Switching & Dimming

Switching: Dimming:

Hardwired to power supply, wall switched Subject to lamp compatability or, integrated DALI or Phase dimming

.IES & .RFA files upon request



## PHOTOMETRIC DATA





### ORDER INFO

#### Product range - Model number - Finish/Colour Please specify lamp colour temperature and bonded fabric required. Natural Parchment White Polymer White Parchment White Bonded Black Bonded Custom Bonded Lampshade Lampshade Lampshade Fabric Lampshade Fabric Lampshade Fabric Lampshade DP-P117-311 DP-P117-312 DP-P117-399 Retrofit LED BC Lamp DP-P117-310 DP-P117-314 DP-P117-316 Phase Dimmable DP-P162-310 DP-P162-311 DP-P162-312 DP-P162-314 DP-P162-316 DP-P162-399 DALI Dimmable DP-P150-310 DP-P150-311 DP-P150-312 DP-P150-314 DP-P150-316 DP-P150-399

## CUSTOM BONDED FABRIC OPTIONS

100gsm, 65% Polyester, 35% Cotton





©2024 Specifications are subject to change without notice. Contact: sales@ismobjects.com.au



## DRUM 1100 PENDANT

Brushed aluminium canopy and stainless