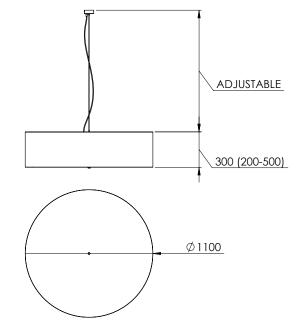

## DIMENSIONAL DRAWING

#### SHADE

| Material : | Polymer, Parchment or Bonded Fabric |
|------------|-------------------------------------|
|            | Refer to swatches on page 2.        |
| Size :     | Ø1100 x H200, 300, 400 or 500mm     |
| Diffuser : | Opal acrylic                        |
| Cleaning : | Dust regularly                      |

#### Suspension - adjustable on installation

Clear Flex & Stainless Steel Cable suspension: Length: 1000mm overall suspension length +depth of shade Custom lengths available on request.

### Canopy

| Material: | Aluminium               |
|-----------|-------------------------|
| Finish:   | Natural Silver anodised |
| Size:     | Ø80mm x H30mm           |