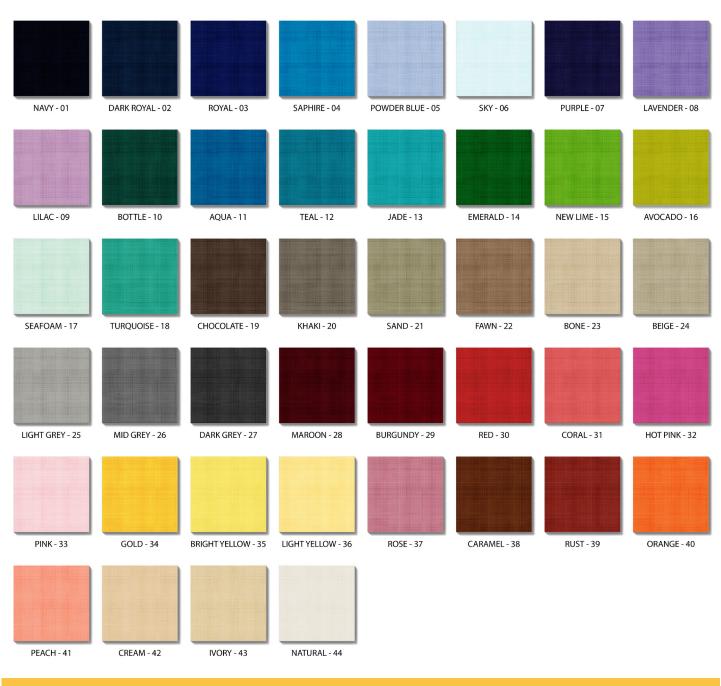

#### Product range - Model number - Finish/Colour Please specify lamp colour temperature and bonded fabric required. Natural Parchment White Polymer White Parchment White Bonded Black Bonded Custom Bonded Lampshade Lampshade Lampshade Fabric Lampshade Fabric Lampshade Fabric Lampshade DP-P117-311 DP-P117-312 DP-P117-399 Retrofit LED BC Lamp DP-P117-310 DP-P117-314 DP-P117-316 Phase Dimmable DP-P162-310 DP-P162-311 DP-P162-312 DP-P162-314 DP-P162-316 DP-P162-399 DALI Dimmable DP-P150-310 DP-P150-311 DP-P150-312 DP-P150-314 DP-P150-316 DP-P150-399

## CUSTOM BONDED FABRIC OPTIONS

100gsm, 65% Polyester, 35% Cotton

©2024 Specifications are subject to change without notice. Contact: sales@ismobjects.com.au