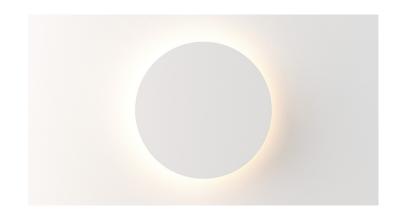

# DOTTY WALL SCONCE

Diecast aluminium in a choice of finishes.

Dedicated LED module with IP65 rating.

Options for dimming and custom coloured fascias

available upon request.