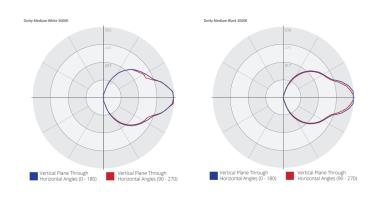

# DOTTY WALL SCONCE



## FITTING INFORMATION

Body

Material: Aluminium

Wall mount Colour: Flat Black or Flat White powder coat

Size: Ø300 x H67mm

Cleaning: Damp cloth with mild detergent

Fascia

Size: Ø300mm Material: Aluminium

Colour Options: Flat White, Flat Black & Terracotta powder coat

Cleaning: Damp cloth with mild detergent

Mounting

Wall mount Ø100mm

footprint:

Application

Indoor use or Outdoor wet area IP65

### TECHNICAL DATA

Lamp

Dimmable: Integrated LED, 3000K, 15W, 1400-1540lm total

Input: 220-240V AC 50/60Hz

Switching & Dimming

Switching: Hardwired to power supply, wall switched

Dimming: Non-Dim - Integrated ECG

Phase Dimming - Integrated ECG DALI Dimming - Remote ECG

.IES & .RFA files upon request

### **DIMENSIONAL DRAWING**



# PHOTOMETRIC DATA



# **ORDER INFO**

### Product range - Model number - Finish/Colour

| Finish                          | Flat White powder coat | Flat Black powder coat | Terracotta fascia<br>White base | Terracotta fascia<br>Black base |
|---------------------------------|------------------------|------------------------|---------------------------------|---------------------------------|
| Non-Dim<br>Integrated ECG       | DT-W02-116             | DT-W02-115             | DT-W02-137                      | DT-W12-137                      |
| Phase Dimming<br>Integrated ECG | DT-W05-116             | DT-W05-115             | DT-W05-137                      | DT-W13-137                      |
| DALI Dimming<br>Remote ECG      | DT-W08-116             | DT-W08-115             | DT-W08-137