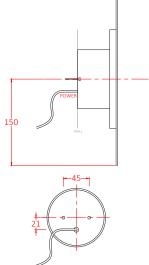

<br>Black base |
|---------------------------------|------------------------|------------------------|---------------------------------|---------------------------------|
| Non-Dim<br>Integrated ECG       | DT-W02-116             | DT-W02-115             | DT-W02-137                      | DT-W12-137                      |
| Phase Dimming<br>Integrated ECG | DT-W05-116             | DT-W05-115             | DT-W05-137                      | DT-W13-137                      |
| DALI Dimming<br>Remote ECG      | DT-W08-116             | DT-W08-115             | DT-W08-137                      | DT-W14-137                      |









Diecast aluminium in a choice of finishes.

Dedicated LED module with IP65 rating.

Options for dimming and custom coloured fascias

available upon request.