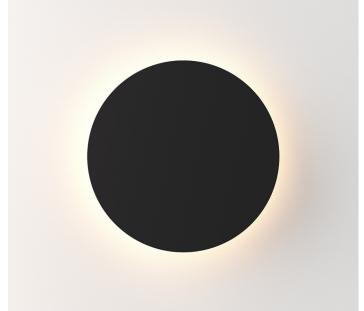

## FITTING INFORMATION

Body

Material: Aluminium

Wall mount Colour: Flat Black or Flat White powder coat

Size: Ø300 x H67mm

Cleaning: Damp cloth with mild detergent

Fascia

Size: Ø300mm Material: Aluminium

Diecast aluminium in a choice of finishes.

Dedicated LED module with IP65 rating.

Options for dimming and custom coloured fascias

available upon request.