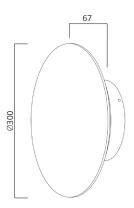

### **DIMENSIONAL DRAWING**

## FITTING INFORMATION

Body

Material: Aluminium

Wall mount Colour: Flat Black or Flat White powder coat

Size: Ø300 x H67mm

Cleaning: Damp cloth with mild detergent

Fascia

Size: Ø300mm Material: Aluminium