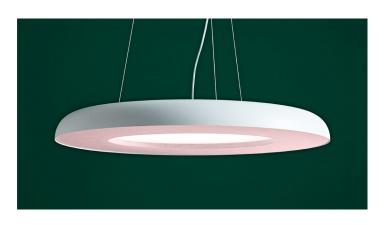

# TEAMWORK ACOUSTIC PENDANT

Teamwork pendant combines the latest LED lighting technology with sound absorbing material perfect for working and meeting zones that want to reduce ambient noise.

The simple form of Teamwork includes a fabric insert panel with no visible fixings, available in a choice of colours.

The pendant is highly customisable with a choice of lighting directions, fabric finishes and dimming control options.