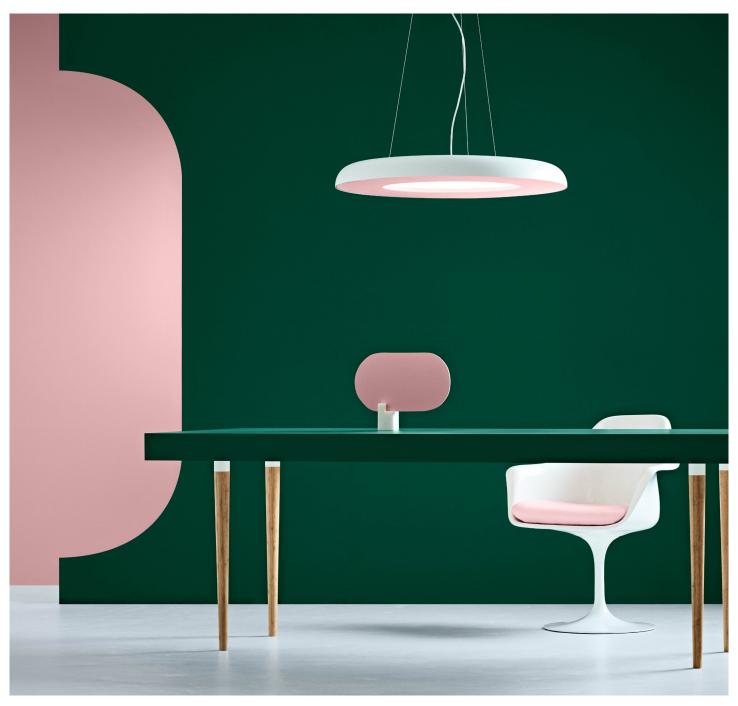

# TEAMWORK ACOUSTIC PENDANT

Teamwork pendant combines the latest LED lighting technology with sound absorbing material perfect for working and meeting zones that want to reduce ambient noise.

The simple form of Teamwork includes a fabric insert panel with no visible fixings, available in a choice of colours.

The pendant is highly customisable with a choice of lighting directions, fabric finishes and dimming control options.