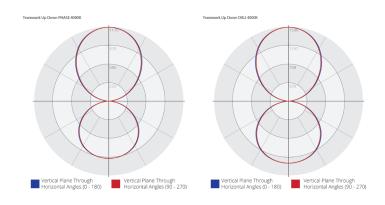

max 4000K, L90@50,000+, 43W, 6025lm max

DALI

3000K, L90@50,000+, 63W, 8130lm max 4000K, L90@50,000+, 63W, 8520lm max

Higher outputs available upon request.

Switching & Dimming

Switching: Hardwired to power supply, wall switched Dimming: Integrated DALI and Leading or Trailing edge

Phase dimming options only

.IES & .RFA files upon request

#### **ORDER INFO**

#### Product range - Model number - Finish/Colour

| Dimming/Finish | Flat White | Anthracite |
|----------------|------------|------------|
| Phase          | TW-P22-116 | TW-P22-132 |
| DALI           | TW-P23-116 | TW-P23-132 |

Optional Acoustic insert panel TW-P90-000

When ordering please specify lamp colour temperature and Focus Fabric colour required (TW-P95-000).





#### DIMENSIONAL DRAWING



#### PHOTOMETRIC DATA







# TEAMWORK ACOUSTIC PENDANT

Teamwork pendant combines the latest LED lighting technology with sound absorbing material perfect for working and meeting zones that want to reduce ambient noise.

The simple form of Teamwork includes a fabric insert panel with no visible fixings, available in a choice of colours.

The pendant is highly customisable with a choice of lighting directions, fabric finishes and dimming control options.