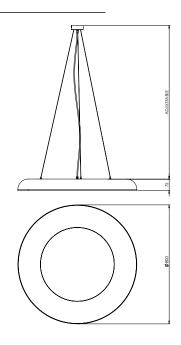

#### FITTING INFORMATION

Shade

Material: Aluminium

Colour: Flat White or Anthracite powder coat

Size: Ø800 x H75mm Diffuser: Matt Opal Acrylic

Cleaning: Damp cloth with mild detergent

Fabric Insert Panel

Material: Woven Image Focus Fabric

Colour: Refer to Woven Image Focus Fabric colour chart

Size: OD Ø800mm, ID Ø500mm

Cleaning: Dust regularly

Acoustic Insert Panel

Optional Sound absorbing insert

Suspension - adjustable on installation

Flex & 3 Stainless Steel suspension:

Flex Colour: Clear

Length: 1075mm overall

Custom lengths available on request.

Canopy

Material: Aluminium

Colour: Flat White powder coat

Size: Ø80 x H30mm

Application