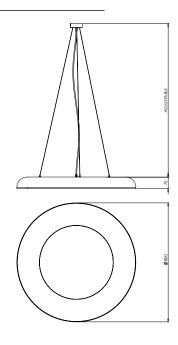

#### FITTING INFORMATION

Shade

Material: Aluminium

Colour: Flat White or Anthracite powder coat

Size: Ø800 x H75mm Diffuser: Matt Opal Acrylic

Cleaning: Damp cloth with mild detergent

Fabric Insert Panel

Material: Woven Image Focus Fabric

Colour: Refer to Woven Image Focus Fabric colour chart

Size: OD Ø800mm, ID Ø500mm

Cleaning: Dust regularly

Acoustic Inser Panel

Optional Sound absorbing insert

Suspension - adjustable on installation

Flex & 3 Stainless Steel suspension:

Flex Colour: Clear

Length: 1075mm overall

Custom lengths available on request.

Canopy

Material: Aluminium

Colour: Flat White powder coat Size: Ø80 x H30mm

Application Indoor (IP20)

#### DIMENSIONAL DRAWING