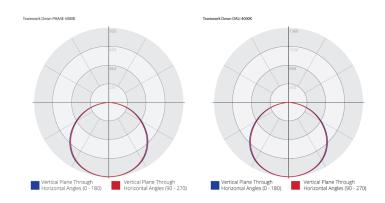

#### PHOTOMETRIC DATA

#### TECHNICAL DATA

Lamp

Led Module with integrated ECG

PHASE

3000K, L90@50,000+, 25.2W, 2790lm max 4000K, L90@50,000+, 25.2W, 2940lm max

DALI

3000K, L90@50,000+, 37.8W, 4100lm max 4000K, L90@50,000+, 37.8W, 4310lm max

Higher outputs available upon request.

Switching & Dimming

Switching: Hardwired to power supply, wall switched Dimming: Integrated DALI and Leading or Trailing edge

Phase dimming options only

.IES & .RFA files upon request