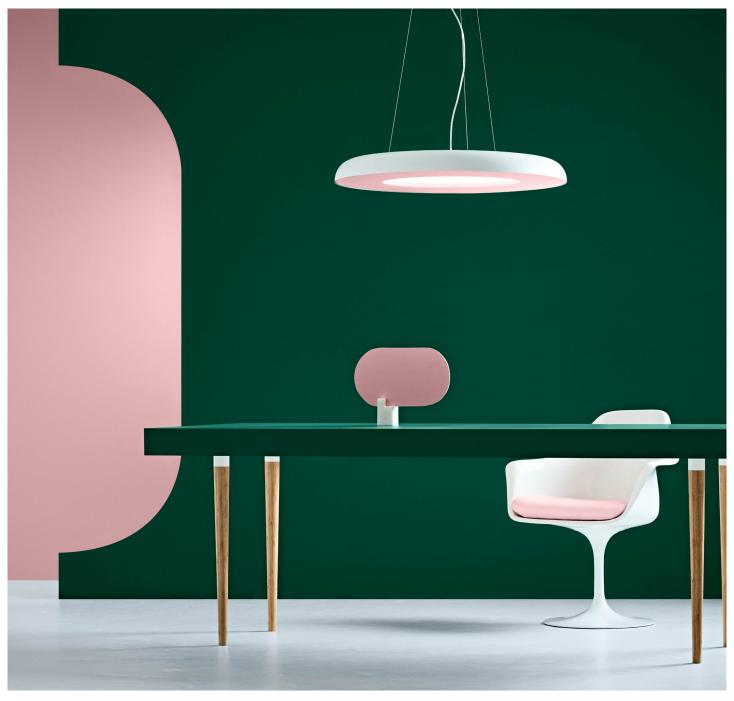

# TEAMWORK ACOUSTIC PENDANT

Teamwork pendant combines the latest LED lighting technology with sound absorbing material perfect for working and meeting zones that want to reduce ambient noise.

The simple form of Teamwork includes a fabric insert panel with no visible fixings, available in a choice of colours.

The pendant is highly customisable with a choice of lighting directions, fabric finishes and dimming control options.