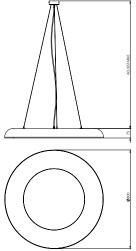

#### DIMENSIONAL DRAWING

#### FITTING INFORMATION

Shade

Material: Aluminium

Colour: Flat White or Anthracite powder coat

Size: Ø800 x H75mm Diffuser: Matt Opal Acrylic

Cleaning: Damp cloth with mild detergent

Fabric Insert Panel

Material: Woven Image Focus Fabric

Colour: Refer to Woven Image Focus Fabric colour chart

Size: OD Ø800mm, ID Ø500mm

Cleaning: Dust regularly

Acoustic Inser Panel

Optional Sound absorbing insert

Suspension - adjustable on installation

Flex & 3 Stainless Steel suspension:

Flex Colour: Clear

Length: 1075mm overall

Custom lengths available on request.

Canopy

Material: Aluminium

Colour: Flat White powder coat Size: Ø80 x H30mm

Application Indoor (IP20)