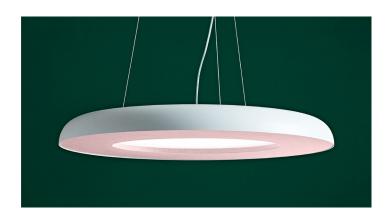

## ACOUSTIC PENDANT

DOWN

# TEAMWORK ACOUSTIC PENDANT

Teamwork pendant combines the latest LED lighting technology with sound absorbing material perfect for working and meeting zones that want to reduce ambient noise.

The simple form of Teamwork includes a fabric insert panel with no visible fixings, available in a choice of colours.

The pendant is highly customisable with a choice of lighting directions, fabric finishes and dimming control options.