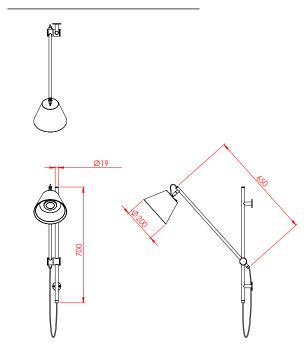

#### FITTING INFORMATION

Body

Material : Aluminium
Colour Option: Anodised Black
Size : Ø19mm x H700mm

Cleaning: Damp cloth with mild detergent

Shade

Material: Aluminium

Size: Ø200mm x H140mm

Colour: External Shade - Anodised Black Internal Shade - Flat White powder coat

Cleaning: Damp cloth with mild detergent

Mounting

Wall Mount

Footprint: 2 x Ø50mm discs 500mm apart

Mounting: 4 x M4 Countersunk screw holes, 34.5mm

apart on disc

Flex cable

Material: Black fabric flex

## **DIMENSIONAL DRAWING**