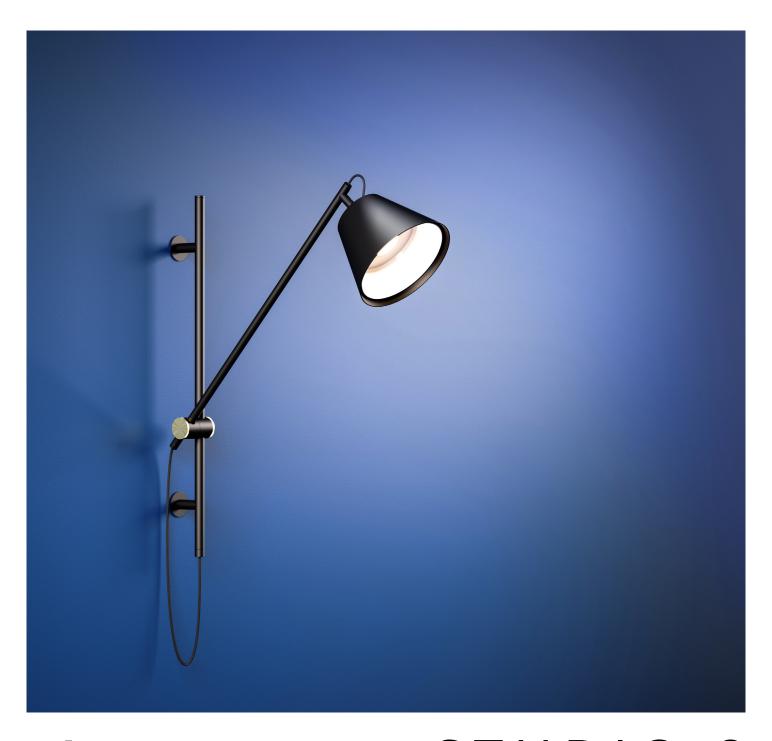

# STUDIO 8 WALL LAMP

# STUDIO 8 FLOOR & WALL LAMP

The Studio 8 features aluminium wall bracket & stem in Matt Black anodised finish, couplings in Satin Brass, rocker switch located on the shade and GU10 Retrofit LED.