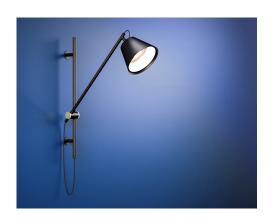

# STUDIO 8 WALL LAMP

# STUDIO 8 FLOOR & WALL LAMP

The Studio 8 features aluminium wall bracket & stem in Matt Black anodised finish, couplings in Satin Brass, rocker switch located on the shade and GU10 Retrofit LED.