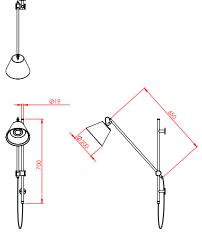

#### FITTING INFORMATION

Body

Material : Aluminium
Colour Option: Anodised Black
Size : Ø19mm x H700mm

Cleaning: Damp cloth with mild detergent

Shade

Material: Aluminium

Size: Ø200mm x H140mm

Colour: External Shade - Anodised Black Internal Shade - Flat White powder coat

Cleaning: Damp cloth with mild detergent

Mounting

Wall Mount

Footprint: 2 x Ø50mm discs 500mm apart

Mounting: 4 x M4 Countersunk screw holes, 34.5mm

apart on disc

Flex cable

Material: Black fabric flex

## **DIMENSIONAL DRAWING**