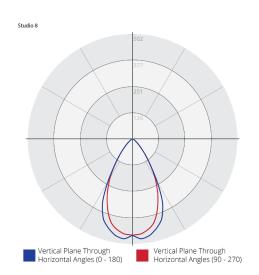

lour: External Shade - Anodised Black Internal Shade - Flat White powder coat

Cleaning: Damp cloth with mild detergent

Mounting

Wall Mount

Footprint: 2 x Ø50mm discs 500mm apart

Mounting: 4 x M4 Countersunk screw holes, 34.5mm

apart on disc

Flex cable

Material: Black fabric flex

Application Indoor (IP20)



## **DIMENSIONAL DRAWING**



#### PHOTOMETRIC DATA

#### TECHNICAL DATA

Lamp

LED Retrofit GU10, 3000K, 5.5W, 240V, 380lm

Switching & Dimming

Switching: On fitting rocker switch, located top of shade

.IES & .RFA files upon request

## ORDER INFO

Product range - Model number - Finish/Colour

| Studio 8 Wall Lamp         | Matt Black with Satin Brass |
|----------------------------|-----------------------------|
| Hardwired, Switch on Shade | S8-W01-515                  |









# STUDIO 8 FLOOR & WALL LAMP

The Studio 8 features aluminium wall bracket & stem in Matt Black anodised finish, couplings in Satin Brass, rocker switch located on the shade and GU10 Retrofit LED.