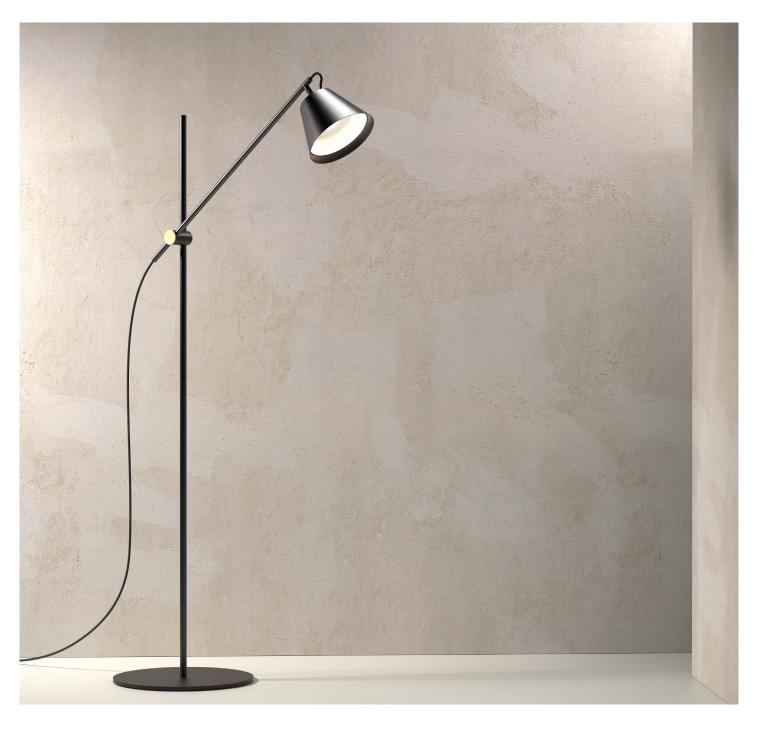

## STUDIO 8 FLOOR LAMP

# STUDIO 8 FLOOR & WALL LAMP

Aluminium stem, arm and spun shades with a steel base. Offered in a choice of flat black powder coat with brass locking screws.