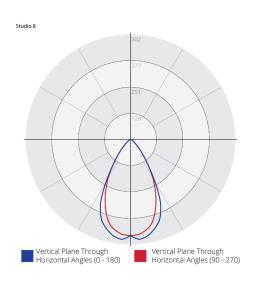

ck Powder Coat

Size: Ø400mm

Cleaning: Damp cloth with mild detergent

Stem

Material : Aluminium
Colour Option: Anodised Black
Size : Ø19mm x H1500mm

Cleaning: Damp cloth with mild detergent

Shade

Material: Aluminium

Size: Ø200mm x H140mm

Colour: External Shade - Anodised Black Internal Shade - Flat White powder coat

Cleaning: Damp cloth with mild detergent

Flex cable

Material: Black Fabric Flex

Application Indoor (IP20)

#### TECHNICAL DATA

Lamp

LED Retrofit GU10, 3000K, 5.5W, 240V, 380lm

Switching & Dimming

Switching: On fitting rocker switch, located top of shade

.IES & .RFA files upon request

#### **ORDER INFO**

Product range - Model number - Finish/Colour

Anodised Black with Brass

Studio 8 Floor Lamp S8-F01-515



#### DIMENSIONAL DRAWING



#### PHOTOMETRIC DATA









# STUDIO 8 FLOOR & WALL LAMP

Aluminium stem, arm and spun shades with a steel base. Offered in a choice of flat black powder coat with brass locking screws.