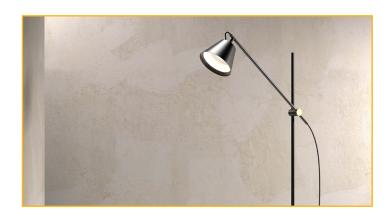

## STUDIO 8 FLOOR LAMP

# STUDIO 8 FLOOR & WALL LAMP

Aluminium stem, arm and spun shades with a steel base. Offered in a choice of flat black powder coat with brass locking screws.