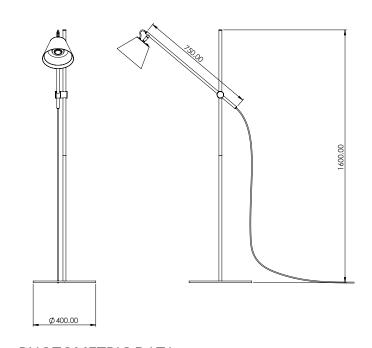

#### DIMENSIONAL DRAWING

### FITTING INFORMATION

Base

Material : Mild steel

Colour Option: Flat Black Powder Coat

Size: Ø400mm

Cleaning: Damp cloth with mild detergent

Stem

Material : Aluminium
Colour Option: Anodised Black
Size : Ø19mm x H1500mm

Cleaning: Damp cloth with mild detergent

Shade

Material: Aluminium

Size: Ø200mm x H140mm

Colour: External Shade - Anodised Black Internal Shade - Flat White powder coat

Cleaning: Damp cloth with mild detergent