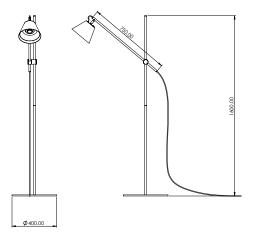

### FITTING INFORMATION

Base

Material : Mild steel

Colour Option: Flat Black Powder Coat

Size: Ø400mm

Cleaning: Damp cloth with mild detergent

Stem

Material : Aluminium
Colour Option: Anodised Black
Size : Ø19mm x H1500mm

Cleaning: Damp cloth with mild detergent

Shade

Material: Aluminium

Size: Ø200mm x H140mm

Colour: External Shade - Anodised Black Internal Shade - Flat White powder coat

Cleaning: Damp cloth with mild detergent

#### DIMENSIONAL DRAWING