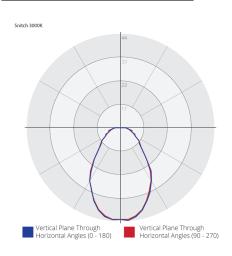

adjustable on installation

Dual Flex suspension:

Flex Colour: Black

Length: 240-2040mm overall

Custom lengths available on request.

Mounting

Material: Mild steel

Colour: Flat White powder coat

Mounting Footprint: Ø90 x H5mm

Application Indoor (IP20)

#### TECHNICAL DATA

#### Lamp

Integrated 3000K LED, 1W, 93lm with remote ECG

Switching & Dimming

Switching: Hardwired to power supply, wall switched Dimming: Non-Dimming or DALI Dimming only

.IES & .RFA files upon request

#### **ORDER INFO**

#### Product range - Model number - Finish/Colour

| Finish        | Black Zinc | Brushed Brass |
|---------------|------------|---------------|
| Non-Dimmable  | SN-P07-507 | SN-P07-511    |
| DALI Dimmable | SN-P08-507 | SN-P08-511    |

#### DIMENSIONAL DRAWING



#### PHOTOMETRIC DATA









## SNITCH

### PENDANT ARRAY

Inspired by Newtons Cradle, Snitch pendant can perform solo or form an orchestra of individually lit orbs. Each ball is machined from solid brass and finished in a choice of black or gold with custom finishes available on request. Snitch features a powerful LED lamp source that can be dimmed with either phase or Dali protocols to add drama to an interior.