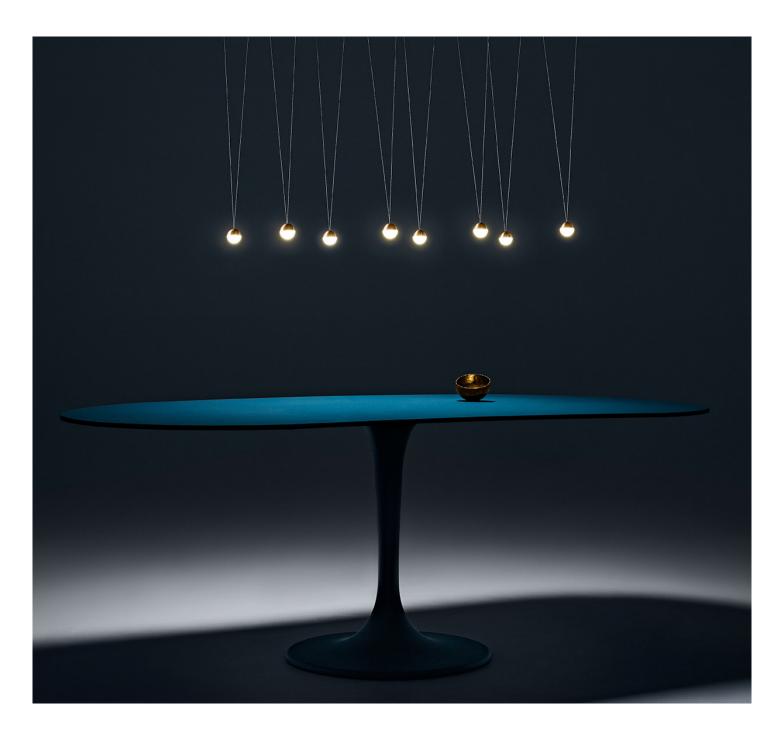

### PENDANT ARRAY

Inspired by Newtons Cradle, Snitch pendant can perform solo or form an orchestra of individually lit orbs. Each ball is machined from solid brass and finished in a choice of black or gold with custom finishes available on request. Snitch features a powerful LED lamp source that can be dimmed with either phase or Dali protocols to add drama to an interior.