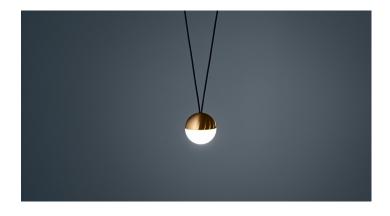

### PENDANT ARRAY

Inspired by Newtons Cradle, Snitch pendant can perform solo or form an orchestra of individually lit orbs. Each ball is machined from solid brass and finished in a choice of black or gold with custom finishes available on request. Snitch features a powerful LED lamp source that can be dimmed with either phase or Dali protocols to add drama to an interior.