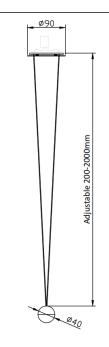

#### FITTING INFORMATION

**Body** 

Material : Solid Brass

Colour Option: Natural Brushed Brass or Black Zinc plated

Size: Ø40mm

Diffuser: Frosted acrylic

Cleaning: Damp cloth with mild detergent

Suspension - adjustable on installation

Dual Flex suspension:

Flex Colour: Black

Length: 240-2040mm overall

Custom lengths available on request.

Mounting

Material: Mild steel

Colour: Flat White powder coat

Mounting Footprint: Ø90 x H5mm

#### DIMENSIONAL DRAWING