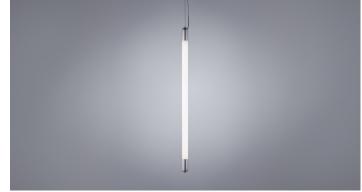

# SNAG

# VERTICAL PENDANT

Snag is a fun linear fitting in two standard sizes that can take many forms.

Infused with a retro aesthetic from the 1980's, Snag takes humorous inspiration from our casual Australian way of life.

The decorative ends of Snag are spun in aluminium and available in a choice of four bright gloss metallic finishes – copper, brass, stainless steel and black chrome. The high quality tubular diffuser ensures an even distribution of light in all directions from the LED lamp source inside.