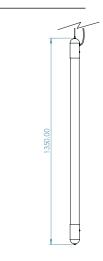

## **DIMENSIONAL DRAWING**

### FITTING INFORMATION

**Body** 

Material: Aluminium

Colour Option: Bright Copper, Bright Brass, Bright

Stainless Steel, or Bright Black Chrome

Ø60mm x H1350mm Size:

Diffuser: Opal Acrylic

Cleaning: Damp cloth with mild detergent

Suspension - adjustable on installation

Flex and Stainless Steel cable suspension:

Flex Colour: Clear

2350mm overall Length:

Canopy

Material: Aluminium

Finish: Natural Silver anodised Size: Ø80mm x H30mm

Application Indoor (IP20)