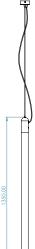

### FITTING INFORMATION

**Body** 

Material: Aluminium

Colour Option: Bright Copper, Bright Brass, Bright

Stainless Steel, or Bright Black Chrome

Ø60mm x H1350mm Size:

Diffuser: Opal Acrylic

Cleaning: Damp cloth with mild detergent

Suspension - adjustable on installation

Flex and Stainless Steel cable suspension:

Flex Colour: Clear

2350mm overall Length:

Canopy

Material: Aluminium

Finish: Natural Silver anodised Size: Ø80mm x H30mm

Application Indoor (IP20)

## **DIMENSIONAL DRAWING**