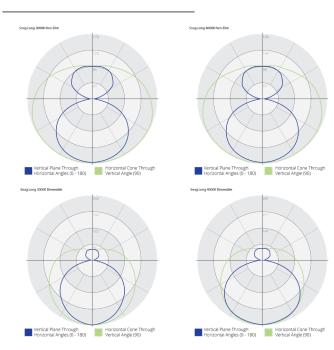

# PHOTOMETRIC DATA

## TECHNICAL DATA

18W G13 T8 Retrofit LED, Non-Dimmable, 1800-2200lm On Lamp Switchable Colour Temperature 3000K, 4000K, 6500K

20W G13 T8 Retrofit LED, Dimmable, 145lm/W 3000K & 4000K

Switching & Dimming