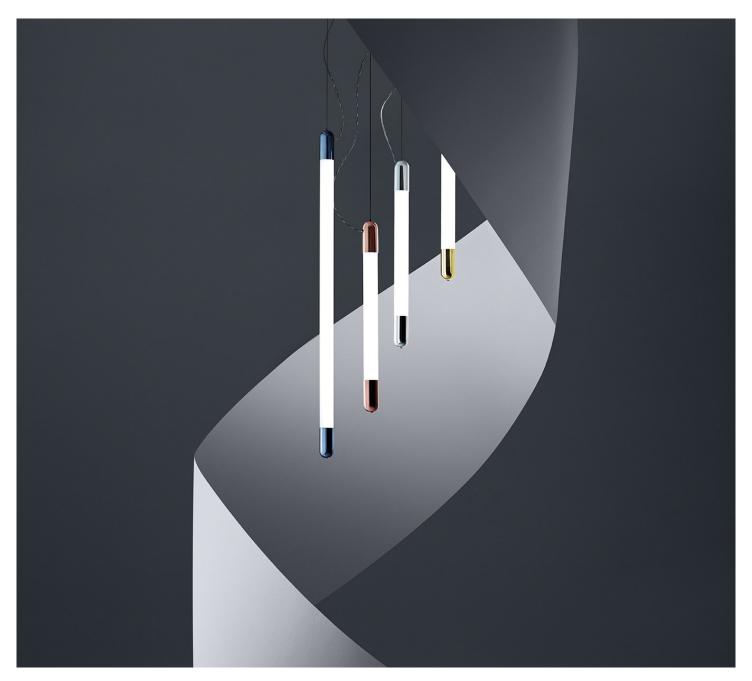

# SNAG

# VERTICAL PENDANT

Snag is a fun linear fitting in two standard sizes that can take many forms.

Infused with a retro aesthetic from the 1980's, Snag takes humorous inspiration from our casual Australian way of life.

The decorative ends of Snag are spun in aluminium and available in a choice of four bright gloss metallic finishes – copper, brass, stainless steel and black chrome. The high quality tubular diffuser ensures an even distribution of light in all directions from the LED lamp source inside.