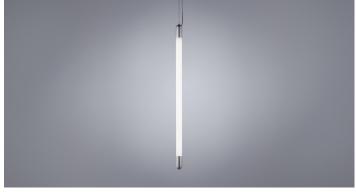

# SNAG

# VERTICAL PENDANT

Snag is a fun linear fitting in two standard sizes that can take many forms.

Infused with a retro aesthetic from the 1980's, Snag takes humorous inspiration from our casual Australian way of life.

The decorative ends of Snag are spun in aluminium and available in a choice of four bright gloss metallic finishes – copper, brass, stainless steel and black chrome. The high quality tubular diffuser ensures an even distribution of light in all directions from the LED lamp source inside.