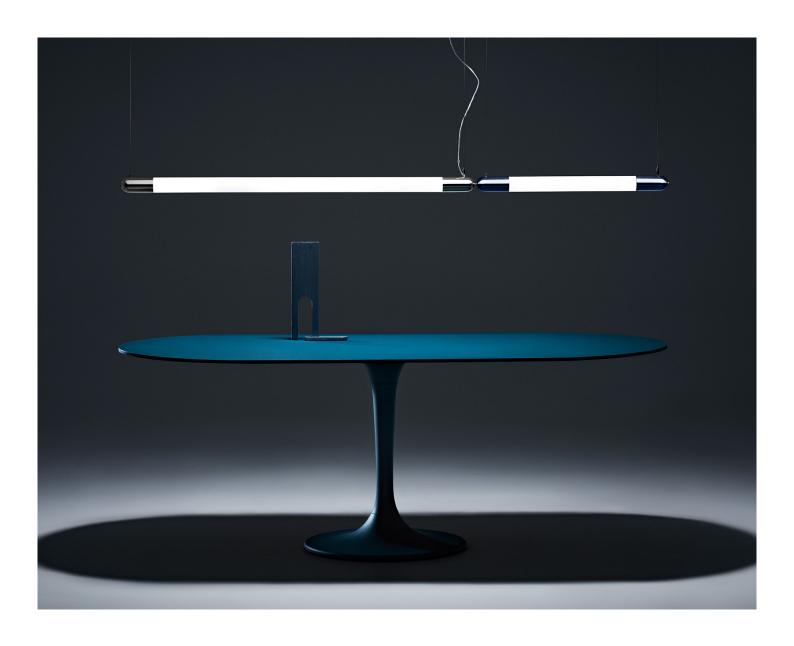

# SNAG

# HORIZONTAL PENDANT

Snag is a fun linear fitting in two standard sizes that can take many forms.

Infused with a retro aesthetic from the 1980's, Snag takes humorous inspiration from our casual Australian way of life.

The decorative ends of Snag are spun in aluminium and available in a choice of four bright gloss metallic finishes – copper, brass, stainless steel and black chrome. The high quality tubular diffuser ensures an even distribution of light in all directions from the LED lamp source inside.