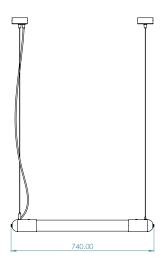

## DIMENSIONAL DRAWING

## FITTING INFORMATION

**Body** 

Material: Aluminium

Colour Option: Bright Copper, Bright Brass, Bright

Stainless Steel, or Bright Black Chrome

Ø60mm x L740mm Size: Diffuser: Opal Acrylic

Damp cloth with mild detergent Cleaning:

## Suspension - adjustable on installation

Flex and Stainless Steel cable suspension:

Flex Colour: Clear

1060mm overall Length:

Custom lengths available on request.

Canopy

Material: Aluminium

Natural Silver anodised Finish: Ø80mm x H30mm Size: