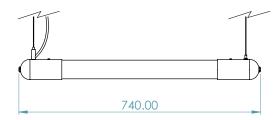

## DIMENSIONAL DRAWING

## FITTING INFORMATION

**Body** 

Material: Aluminium

Colour Option: Bright Copper, Bright Brass, Bright

Stainless Steel, or Bright Black Chrome

Ø60mm x L740mm Size: Diffuser: Opal Acrylic

Damp cloth with mild detergent Cleaning:

## Suspension - adjustable on installation

Flex and Stainless Steel cable suspension:

Flex Colour: Clear

1060mm overall Length:

Custom lengths available on request.

Canopy

Material: Aluminium

Natural Silver anodised Finish: Ø80mm x H30mm Size: