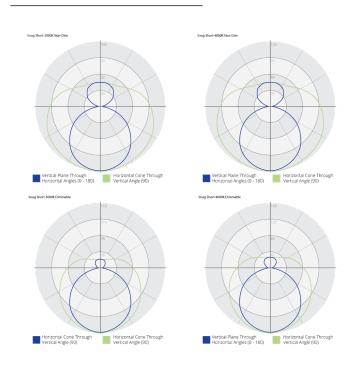

L740mm Size: Diffuser: Opal Acrylic

Damp cloth with mild detergent Cleaning:

## Suspension - adjustable on installation

Flex and Stainless Steel cable suspension:

Flex Colour: Clear

1060mm overall Length:

Custom lengths available on request.

Canopy

Material: Aluminium

Natural Silver anodised Finish: Ø80mm x H30mm Size:

## Application

Indoor (IP20)

## TECHNICAL DATA

### Lamp

9W G13 T8 Retrofit LED, Non-Dimmable, 900-1100lm On Lamp Switchable Colour Temperature 3000K, 4000K, 6500K

10W G13 T8 Retrofit LED, Dimmable, 145lm/W 3000K & 4000K

## Switching & Dimming

Hardwired to power supply, wall switched Switching: Leading or trailing edge Phase dimming options subject to lamp compatability Dimming:

.IES & .RFA files upon request

## DIMENSIONAL DRAWING



## PHOTOMETRIC DATA



## **ORDER INFO**

## Product range - Model number - Finish/Colour

|                               | Bright Copper | Bright Brass | Bright Stainless Steel | Bright Black Chrome |
|-------------------------------|---------------|--------------|------------------------|---------------------|
| Snag Horizontal Pendant Short | SG-P01-133    | SG-P01-134   | SG-P01-135             | SG-P01-136          |

Please specify lamp required.







# SNAG

# HORIZONTAL PENDANT

Snag is a fun linear fitting in two standard sizes that can take many forms.

Infused with a retro aesthetic from the 1980's, Snag takes humorous inspiration from our casual Australian way of life.

The decorative ends of Snag are spun in aluminium and available in a choice of four bright gloss metallic finishes – copper, br