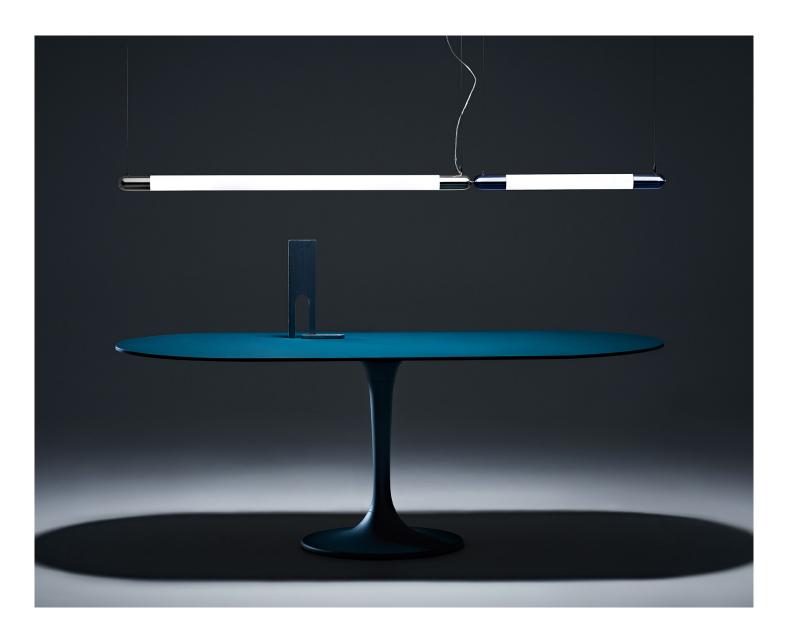

# SNAG HORIZONTAL PENDANT

Snag is a fun linear fitting in two standard sizes that can take many forms.

Infused with a retro aesthetic from the 1980's, Snag takes humorous inspiration from our casual Australian way of life.

The decorative ends of Snag are spun in aluminium and available in a choice of four bright gloss metallic finishes – copper, brass, stainless steel and black chrome. The high quality tubular diffuser ensures an even distribution of light in all directions from the LED lamp source inside.