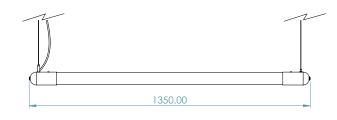

## DIMENSIONAL DRAWING

#### Body

| Material :     | Aluminium                               |
|----------------|-----------------------------------------|
| Colour Option: | Bright Copper, Bright Brass, Bright     |
|                | Stainless Steel, or Bright Black Chrome |
| Size :         | Ø62mm x L1350mm                         |
| Diffuser:      | Opal Acrylic                            |
| Cleaning :     | Damp cloth with mild detergent          |

#### Suspension - adjustable on installation

| Flex and Stainless | Steel cable suspension:              |
|--------------------|--------------------------------------|
| Flex Colour:       | Clear                                |
| Length:            | 1060mm overall                       |
| -                  | Custom lengths available on request. |
|                    |                                      |