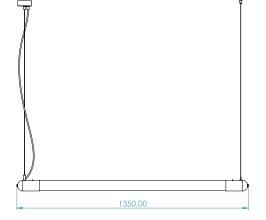

#### Body

| Material :     | Aluminium                               |
|----------------|-----------------------------------------|
| Colour Option: | Bright Copper, Bright Brass, Bright     |
|                | Stainless Steel, or Bright Black Chrome |
| Size :         | Ø62mm x L1350mm                         |
| Diffuser:      | Opal Acrylic                            |
| Cleaning :     | Damp cloth with mild detergent          |

## DIMENSIONAL DRAWING