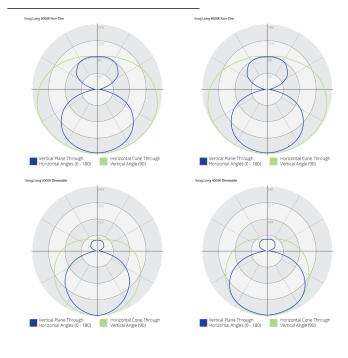

Lamp Switchable Colour Temperature 3000K, 4000K, 6500K

20W G13 T8 Retrofit LED, Dimmable, 145lm/W 3000K & 4000K

#### Switching & Dimming

Switching: Dimming:

g: Hardwired to power supply, wall switched ;: Leading or trailing edge Phase dimming options subject to lamp compatability

.IES & .RFA files upon request

## ORDER INFO

## Product range - Model number - Finish/Colour

|                              | Bright Copper | Bright Brass | Bright Stainless Steel | Bright Black Chrome |
|------------------------------|---------------|--------------|------------------------|---------------------|
| Snag Horizontal Pendant Long | SG-P03-133    | SG-P03-134   | SG-P03-135             | SG-P03-136          |

## Please specify lamp required.



## DIMENSIONAL DRAWING



## PHOTOMETRIC DATA





# SNAG HORIZONTAL PENDANT

Snag is a fun linear fitting in two standard sizes that can take many forms.

Infused with a retro aesthetic from the 1980's, Snag takes humorous inspiration from our casual Australian way of life.

The decorative ends of Snag are spun in aluminium and available in a choice of four bright gloss metallic finishes – copper, brass, stainless steel and black chrome. The high quality tubular diffuser ensures an even distribution of light in all directions from the LED lamp source inside.