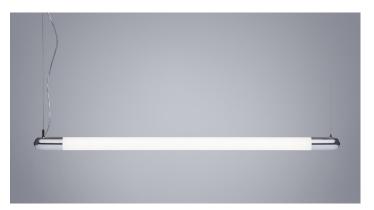

## SNAG HORIZONTAL PENDANT LONG

#### Body

| Material :     | Aluminium                               |
|----------------|-----------------------------------------|
| Colour Option: | Bright Copper, Bright Brass, Bright     |
|                | Stainless Steel, or Bright Black Chrome |
| Size :         | Ø62mm x L1350mm                         |
| Diffuser:      | Opal Acrylic                            |
| Cleaning :     | Damp cloth with mild detergent          |

The decorative ends of Snag are spun in aluminium and available in a choice of four bright gloss metallic finishes – copper, brass, stainless steel and black chrome. The high quality tubular diffuser ensures an even distribution of light in all directions from the LED lamp source inside.