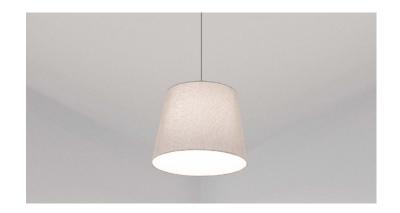

## PEGASUS PENDANT

Powder coated aluminium canopy with clear flex cable suspension. Textured fabric lamp shade availabile in choice of Natural Linen, Chalk, Rosewater and Slate. Custom colours available on request.

#### FITTING INFORMATION

Shade

Material : Linen cotton on white polymer backing Colour: Natural Linen, Chalk, Rosewater, Slate

Size: Ø410 x H300mm

Cleaning: Dust regularly, spot clean using damp cloth with