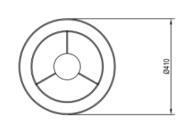

#### FITTING INFORMATION

Shade

Material : Linen cotton on white polymer backing Colour: Natural Linen, Chalk, Rosewater, Slate

Size: Ø410 x H300mm

Cleaning: Dust regularly, spot clean using damp cloth with

Size: Ø80 x H30mm

Cleaning: Damp cloth with mild detergent

Application Indoor (IP20)