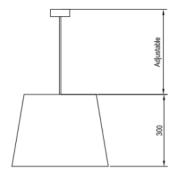

### DIMENSIONAL DRAWING

#### FITTING INFORMATION

Shade

Material : Linen cotton on white polymer backing Colour: Natural Linen, Chalk, Rosewater, Slate

Size: Ø410 x H300mm

Cleaning: Dust regularly, spot clean using damp cloth with

mild detergent

Suspension - adjustable on installation

Flex suspension:

Colour: Clear Flex Length: 1300mm overall

Custom lengths available on request.

Canopy

Material: Aluminium

Colour Options: Flat White powder coat