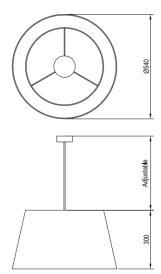

### DIMENSIONAL DRAWING

#### FITTING INFORMATION

Shade

Material : Linen cotton on white polymer backing Colour: Natural Linen, Chalk, Rosewater, Slate

Size: Ø410 x H300mm

Cleaning: Dust regularly, spot clean using damp cloth with

Size: Ø80 x H30mm

Cleaning: Damp cloth with mild detergent

Application Indoor (IP20)