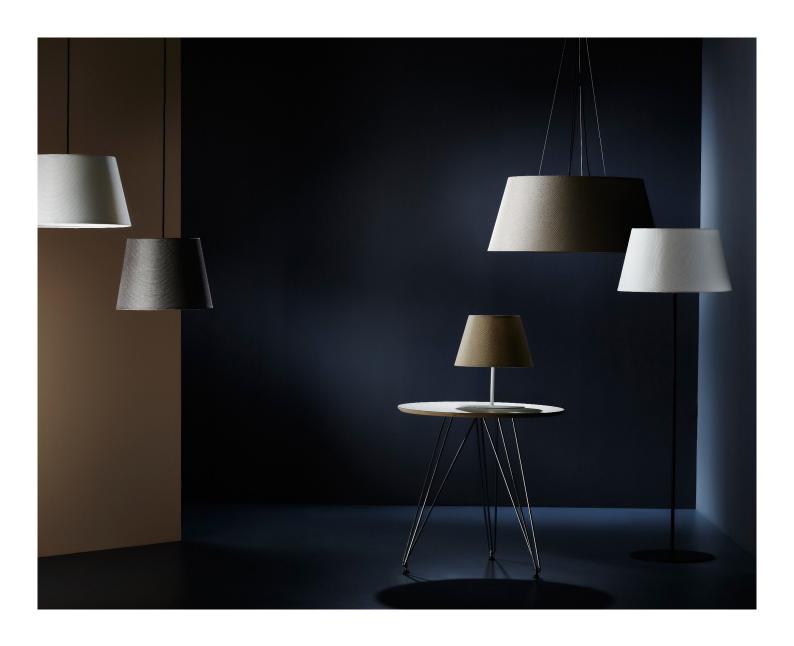

## PEGASUS PENDANT

Powder coated aluminium canopy with clear flex cable suspension. Textured fabric lamp shade availabile in choice of Natural Linen, Chalk, Rosewater and Slate. Custom colours available on request.

#### Product range - Model number - Finish/Colour

|                       | Natural Linen Fabric Lampshade | Chalk Fabric Lampshade | Rosewater Fabric Lampshade | Slate Fabric Lampshade |
|-----------------------|--------------------------------|------------------------|----------------------------|------------------------|
| Pegasus Small Pendant | PG-P01-334                     | PG-P01-335             | PG-P01-336                 | PG-P01-337             |