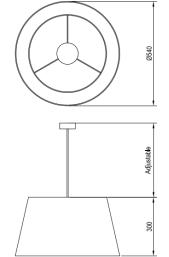

#### Shade

| Material : | Linen cotton on white polymer backing                           |
|------------|-----------------------------------------------------------------|
| Colour:    | Natural Linen, Chalk, Rosewater, Slate                          |
| Size :     | Ø540 x H300mm                                                   |
| Cleaning : | Dust regularly, spot clean using damp cloth with mild detergent |

#### Suspension - adjustable on installation

Flex suspension: Colour: Length:

Clear Flex 1300mm overall Custom lengths available on request.

## DIMENSIONAL DRAWING

Lamp

Retrofit LED GLS lamp, ES base

300