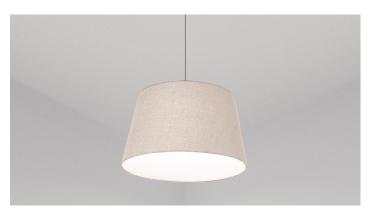

# PEGASUS PENDANT

flex cable suspension. Textured fabric lamp shade availabile in choice of Natural Linen, Chalk, Rosewater and Slate. Custom colours available on request.

#### Shade

| Material : | Linen cotton on white polymer backing                           |
|------------|-----------------------------------------------------------------|
| Colour:    | Natural Linen, Chalk, Rosewater, Slate                          |
| Size :     | Ø540 x H300mm                                                   |
| Cleaning : | Dust regularly, spot clean using damp cloth with mild detergent |