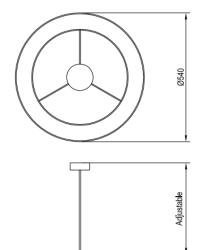

#### Shade

| Material : | Linen cotton on white polymer backing                           |
|------------|-----------------------------------------------------------------|
| Colour:    | Natural Linen, Chalk, Rosewater, Slate                          |
| Size :     | Ø540 x H300mm                                                   |
| Cleaning : | Dust regularly, spot clean using damp cloth with mild detergent |

#### Suspension - adjustable on installation

Flex suspension: Colour: Length:

Clear Flex 1300mm overall Custom lengths available on request.

## DIMENSIONAL DRAWING

Lamp

Retrofit LED GLS lamp, ES base