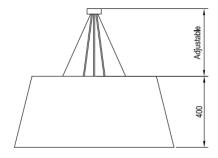

#### FITTING INFORMATION

Shade

Material : Linen cotton on white polymer backing Colour: Natural Linen, Chalk, Rosewater, Slate

Size: Ø900 x H400mm

Cleaning: Dust regularly, spot clean using damp cloth with

#### Suspension - adjustable on installation

Flex & stainless steel suspension: Colour: Clear Flex Length: 1400mm overall

Canopy

Material: Aluminium

Colour Options: Flat White powder coat

Size: Ø80 x H30mm

#### DIMENSIONAL DRAWING