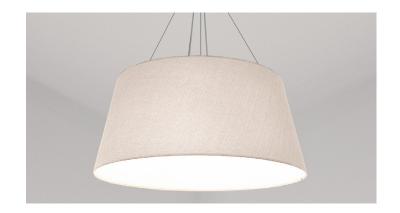

#### FITTING INFORMATION

Shade

Material : Linen cotton on white polymer backing Colour: Natural Linen, Chalk, Rosewater, Slate

Size: Ø900 x H400mm

Cleaning: Dust regularly, spot clean using damp cloth with

#### Suspension - adjustable on installation

Flex & stainless steel suspension: Colour: Clear Flex Length: 1400mm overall

Canopy

Material: Aluminium

Colour Options: Flat White powder coat

Size: Ø80 x H30mm

# PEGASUS PENDANT

Powder coated aluminium canopy with clear flex cable suspension. Textured fabric lamp shade availabile in choice of Natural Linen, Chalk, Rosewater and Slate. Custom colours available on request.