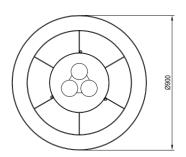

#### FITTING INFORMATION

Shade

Material : Linen cotton on white polymer backing Colour: Natural Linen, Chalk, Rosewater, Slate

Size: Ø900 x H400mm

Cleaning: Dust regularly, spot clean using damp cloth with