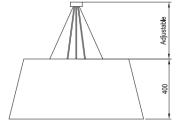

#### FITTING INFORMATION

Shade

Material : Linen cotton on white polymer backing Colour: Natural Linen, Chalk, Rosewater, Slate

Size: Ø900 x H400mm

Cleaning: Dust regularly, spot clean using damp cloth with

#### Suspension - adjustable on installation

Flex & stainless steel suspension: Colour: Clear Flex Length: 1400mm overall

Canopy

Material: Aluminium

Colour Options: Flat White powder coat

Size: Ø80 x H30mm

#### DIMENSIONAL DRAWING