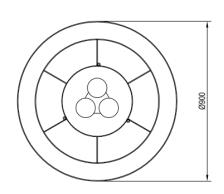

#### FITTING INFORMATION

Shade

Material : Linen cotton on white polymer backing Colour: Natural Linen, Chalk, Rosewater, Slate

Size: Ø900 x H400mm

Cleaning: Dust regularly, spot clean using damp cloth with

#### Lamp

3 x Retrofit LED GLS lamp, ES base

Switching & Dimming

Switching: Hardwired to power supply, wall switched

Dimming: Subject to lamp availability

.IES & .RFA files upon request