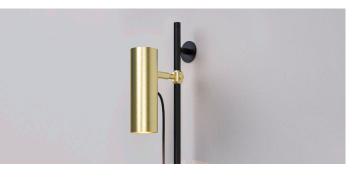

#### Shade

| Material : |
|------------|
| Finish:    |
| Size :     |
| Cleaning : |

Aluminium Satin Brass OR Black Anodised Ø60 x H180mm Damp cloth with mild detergent

### Wall Stem

Material: Finish: Size: Cleaning: Aluminium Black Anodised Finish Ø16 x H510mm Damp cloth with mild detergent

# L U X E 2.0

Aluminium wall bracket and stem in matt black anodised finish. Adjustable shade and swivel in a choice of satin brass or matt black anodised finish.