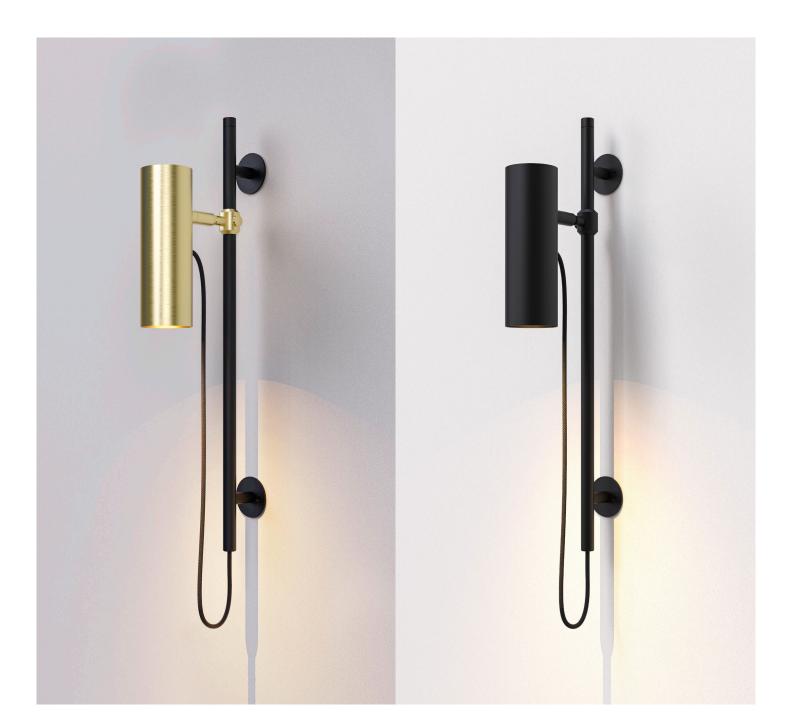

#### Shade

| Material : |
|------------|
| Finish:    |
| Size :     |
| Cleaning : |

Aluminium Satin Brass OR Black Anodised Ø60 x H180mm Damp cloth with mild detergent

### Wall Stem

Material: Finish: Size: Cleaning: Aluminium Black Anodised Finish Ø16 x H510mm Damp cloth with mild detergent

## Product range - Model number - Finish/Colour

(Wall Mount / Adjustable Shade) Matt Black/Satin Brass Matt Black/Matt Black Hardwired LX-W05-516 LX-W05-515

# L U X E 2.0

Aluminium wall bracket and stem in matt black anodised finish. Adjustable shade and swivel in a choice of satin brass or matt black anodised finish.