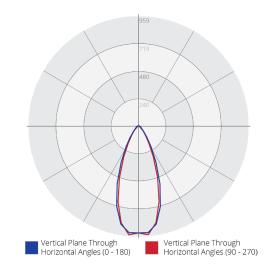

amp cloth with mild detergent

### Wall Stem

Material: Finish: Size: Cleaning: Aluminium Black Anodised Finish Ø16 x H510mm Damp cloth with mild detergent

## Mounting

Wall mountfootprint:2 x Ø50mm discs 398mm apartMounting:2 x M4 countersink screws, 32mm apart on disc

*FLEX* Colour options:

ns: Black Fabric Cable

## Application

Indoor (IP20)

# TECHNICAL DATA

#### Lamp

1 x LED GU10 lamp, 3000K, 7W, 240V input, 565lm max

#### Switching & Dimming

Switching:On fitting rocker switch, located top of shade.Dimming:Not available.

.IES files available upon request. .RFA files coming soon.

## ORDER INFO

## Product range - Model number - Finish/Colour

(Wall Mount / Adjustable Shade) Matt Black/Satin Brass Matt Black/Matt Black Hardwired LX-W05-516 LX-W05-515





## PHOTOMETRIC DATA







# L U X E 2.0

Aluminium wall bracket and stem in matt black anodised finish. Adjustable shade and swivel in a choice of satin brass or matt black anodised finish.