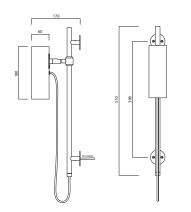

#### Shade

| Material : |
|------------|
| Finish:    |
| Size :     |
| Cleaning : |

Aluminium Satin Brass OR Black Anodised Ø60 x H180mm Damp cloth with mild detergent

### Wall Stem

Material: Finish: Size: Cleaning: Aluminium Black Anodised Finish Ø16 x H510mm Damp cloth with mild detergent

## Mounting

Wall mountfootprint:2 x Ø50mm discs 398mm apartMounting:2 x M4 countersink screws, 32mm apart on disc

*FLEX* Colour options:

ns: Black Fabric Cable