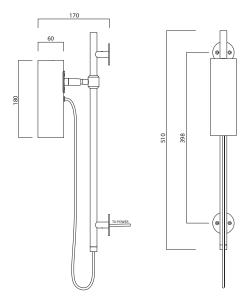

#### Shade

| Material : |
|------------|
| Finish:    |
| Size :     |
| Cleaning : |

Aluminium Satin Brass OR Black Anodised Ø60 x H180mm Damp cloth with mild detergent

### Wall Stem

Material: Finish: Size: Cleaning: Aluminium Black Anodised Finish Ø16 x H510mm Damp cloth with mild detergent

## Mounting

Wall mountfootprint:2 x Ø50mm discs 398mm apartMounting:2 x M4 countersink screws, 32mm apart on disc

*FLEX* Colour options:

ns: Black Fabric Cable