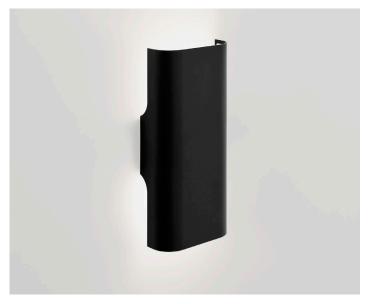

# FITTING INFORMATION

Body

Material: Mild steel

Colour Options: Flat White, Flat Black, Natural Bronze, Natural

Silver, Natural Gold or Terracotta powder coat

Size : L155 x W70 x H340mm

Cleaning: Damp cloth with mild detergent

# Small I Do... Up/Down

Designed by Keith Melbourne. Steel body in a choice of flat black, flat white, natural bronze, natural silver, natural gold or terracotta.