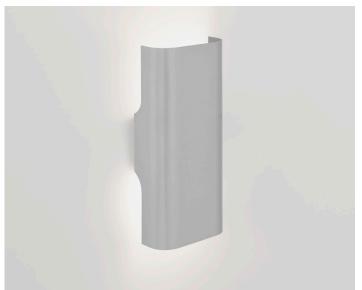

# FITTING INFORMATION

Body

Material: Mild steel

Colour Options: Flat White, Flat Black, Natural Bronze, Natural

Silver, Natural Gold or Terracotta powder coat

Size : L155 x W70 x H340mm

Cleaning: Damp cloth with mild detergent

# Small I Do... Up/Down

Designed by Keith Melbourne. Steel body in a choice of flat black, flat white, natural bronze, natural silver, natural gold or terracotta.