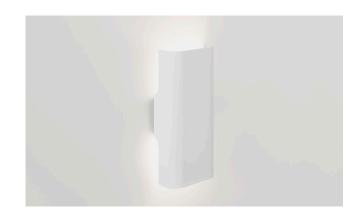

# Small I Do... Up/Down

Designed by Keith Melbourne. Steel body in a choice of flat black, flat white, natural bronze, natural silver, natural gold or terracotta.