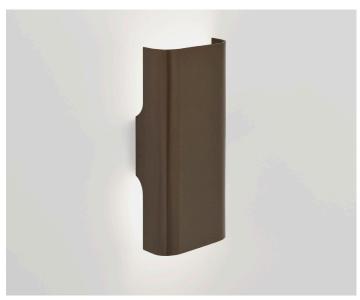

# FITTING INFORMATION

Body

Material: Mild steel

Colour Options: Flat White, Flat Black, Natural Bronze, Natural

Silver, Natural Gold or Terracotta powder coat

Size : L155 x W70 x H340mm

Cleaning: Damp cloth with mild detergent

# Small I Do... Up/Down

Designed by Keith Melbourne. Steel body in a choice of flat black, flat white, natural bronze, natural silver, natural gold or terracotta.