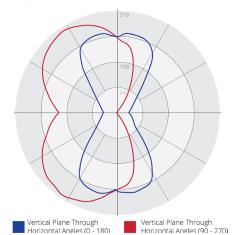

# FITTING INFORMATION

Body

Material: Mild steel

Colour Options: Flat White, Flat Black, Natural Bronze, Natural

Silver, Natural Gold or Terracotta powder coat

Size : L155 x W70 x H340mm

Cleaning: Damp cloth with mild detergent

Mounting

Wall Mount

Footprint:

W140 x H65mm

Application Indoor (IP20)

#### **DIMENSIONAL DRAWING**



# TECHNICAL DATA

# Lamp

2 x Retrofit LED lamp, BC base

#### Switching & Dimming

Switching: Hardwired to power supply, wall switched Dimming: Dimming subject to lamp compatability

.IES & .RFA files upon request

# PHOTOMETRIC DATA

I Do Small up down



# **ORDER INFO**

# Product range - Model number - Finish/Colour

| Flex/Finish        | Flat Black Powder coat finish | Flat White Powder coat finish | Natural Bronze<br>Powder coat finish | Natural Silver<br>Powder coat finish | Natural Gold Powder coat finish | Terracotta powder coat |
|--------------------|-------------------------------|-------------------------------|--------------------------------------|--------------------------------------|---------------------------------|------------------------|
| Small I Do Up/Down | ID-W22-115                    | ID-W22-116                    | ID-W22-117                           | ID-W22-118                           | ID-W22-119                      | ID-W22-137             |













# I D O ...

# Small I Do... Up/Down

Designed