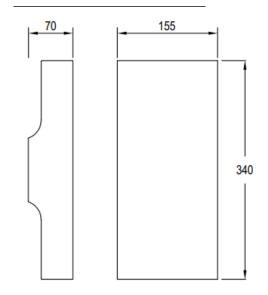

# FITTING INFORMATION

Body

Material: Mild steel

Colour Options: Flat White, Flat Black, Natural Bronze, Natural

Silver, Natural Gold or Terracotta powder coat

Size : L155 x W70 x H340mm

Cleaning: Damp cloth with mild detergent

Mounting

Wall Mount

Footprint:

W140 x H65mm

Application Indoor (IP20)

#### **DIMENSIONAL DRAWING**