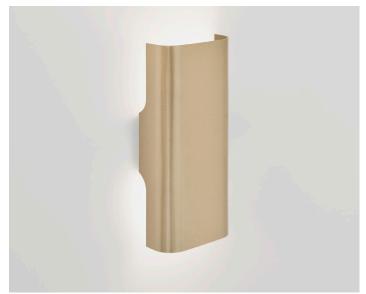

# FITTING INFORMATION

Body

Material: Mild steel

Colour Options: Flat White, Flat Black, Natural Bronze, Natural

Silver, Natural Gold or Terracotta powder coat

Size : L155 x W70 x H340mm

Cleaning: Damp cloth with mild detergent

# Small I Do... Up/Down

Designed by Keith Melbourne. Steel body in a choice of flat black, flat white, natural bronze, natural silver, natural gold or terracotta.