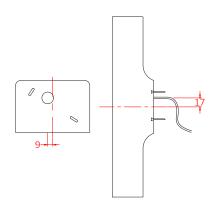

#### **DIMENSIONAL DRAWING**

# FITTING INFORMATION

Body

Material: Mild steel

Colour Options: Flat White, Flat Black, Natural Bronze, Natural

Silver, Natural Gold or Terracotta powder coat

Size : L155 x W70 x H340mm

Cleaning: Damp cloth with mild detergent

Mounting

Wall Mount

Footprint:

W140 x H65mm

Application Indoor (IP20)