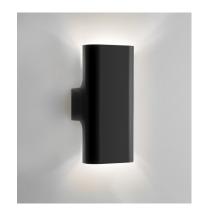

# I D O ...

**Small I Do... Up/Down IP65** Designed by Keith Melbourne. Steel body in a choice of flat black, flat white, natural bronze, natural silver, natural gold or terracotta.

#### FITTING INFORMATION

Body

Material: Mild steel

Colour Options: Flat White, Flat Black, Natural Bronze, Natural Silver, Natural Gold or Terracotta powder coat

Size : L155 x W100 x H340mm

Cleaning: Damp cloth with mild detergent