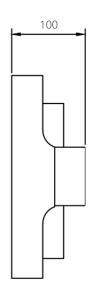

# DIMENSIONAL DRAWING

#### FITTING INFORMATION

Body

Material: Mild steel

Colour Options: Flat White, Flat Black, Natural Bronze, Natural Silver, Natural Gold or Terracotta powder coat

Size : L155 x W100 x H340mm

Cleaning: Damp cloth with mild detergent