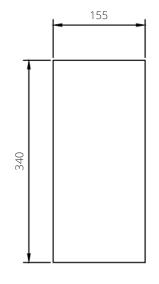

# DIMENSIONAL DRAWING

#### FITTING INFORMATION

Body

Material: Mild steel

Colour Options: Flat White, Flat Black, Natural Bronze, Natural Silver, Natural Gold or Terracotta powder coat

Size : L155 x W100 x H340mm

Cleaning: Damp cloth with mild detergent