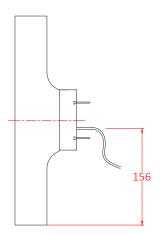

# DIMENSIONAL DRAWING

Internal Fitting

Material: Aluminium

colour options: Matt White or Matt Black Powder coat

Size: 90 x 210 x 75mm

Cleaning : Damp cloth with mild detergent

Mounting

Wall Mount W140 x H65mm

Footprint: