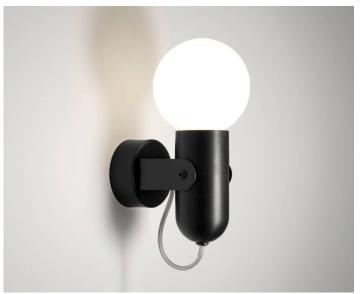

#### FITTING INFORMATION

Body

Material : Aluminium

Colour Options: Brushed Gold or Black anodise or Marine, Quartz

Grey, Signal Orange, or White powder coat W95 x L145 x H220mm (including lamp)

Size: W95 x L145 x H220mm (includir Cleaning: Damp cloth with mild detergent

Mounting

Wall Mount Ø80 x 30mm Footprint:

Flex cable

Cable colour: Clear flex cable

Application Indoor (IP20)

# HD3 WALL LAMP

Aluminium canopy and cylinder in a choice of brushed anodised and powdercoated colours.