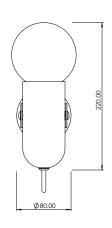

Mounting

Wall Mount Ø80 x 30mm Footprint:

Flex cable

Cable colour: Clear flex cable

Application Indoor (IP20)

# **DIMENSIONAL DRAWING**