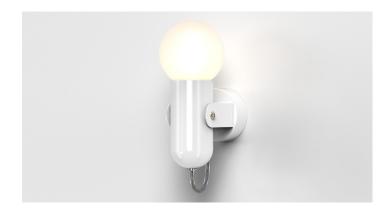

# HD3

# HD3 WALL LAMP

Aluminium canopy and cylinder in a choice of brushed anodised and powdercoated colours.