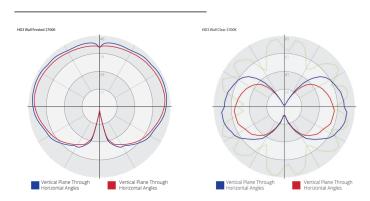

# HD3



#### FITTING INFORMATION

Body

Material : Aluminium

Colour Options: Brushed Gold or Black anodise or Marine, Quartz

Grey, Signal Orange, or White powder coat W95 x L145 x H220mm (including lamp)

Size: W95 x L145 x H220mm (includir Cleaning: Damp cloth with mild detergent

Mounting

Wall Mount Ø80 x 30mm Footprint:

Flex cable

Cable colour: Clear flex cable

Application Indoor (IP20)

# **DIMENSIONAL DRAWING**





# TECHNICAL DATA

#### Lamp

LED retrofit frost G95 Spherical lamp, ES base, dimmable

#### Switching & Dimming

Switching: Hardwired to power supply, wall switched Dimming: Dimming subject to lamp compatability

.IES & .RFA files upon request

# PHOTOMETRIC DATA



# **ORDER INFO**

# Product range - Model number - Finish/Colour

| Flex/Finish | Brushed Black anodised | Brushed Gold anodised | White powder coat | Marine powder coat | Quartz Grey powder<br>coat | Signal Orange powder coat |
|-------------|------------------------|-----------------------|-------------------|--------------------|----------------------------|---------------------------|
| Clear Flex  | HD-W20-500             | HD-W21-500            | HD-W23-500        | HD-W28-500         | HD-W29-500                 | HD-W30-500                |











# HD3 WALL LAMP

Aluminium canopy and cylinder in a choice of brushed anodised and powdercoated colours.