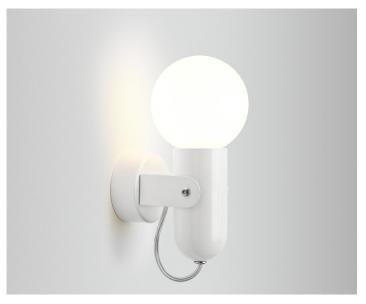

#### FITTING INFORMATION

Body

Material : Aluminium

Colour Options: Brushed Gold or Black anodise or Marine, Quartz

Grey, Signal Orange, or White powder coat W95 x L145 x H220mm (including lamp)

Size: W95 x L145 x H220mm (includir Cleaning: Damp cloth with mild detergent

Mounting

Wall Mount Ø80 x 30mm Footprint:

Flex cable

Cable colour: Clear flex cable

Application Indoor (IP20)

# HD3 WALL LAMP

Aluminium canopy and cylinder in a choice of brushed anodised and powdercoated colours.