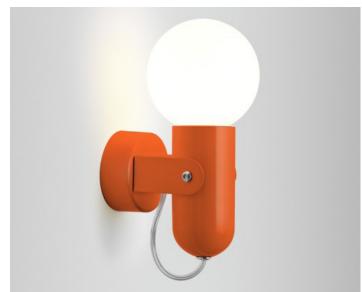

#### FITTING INFORMATION

Body

Material : Aluminium

Colour Options: Brushed Gold or Black anodise or Marine, Quartz

Grey, Signal Orange, or White powder coat W95 x L145 x H220mm (including lamp)

Size: W95 x L145 x H220mm (includir Cleaning: Damp cloth with mild detergent

Mounting

Wall Mount Ø80 x 30mm Footprint:

Flex cable

Cable colour: Clear flex cable

Application Indoor (IP20)

# HD3 WALL LAMP

Aluminium canopy and cylinder in a choice of brushed anodised and powdercoated colours.