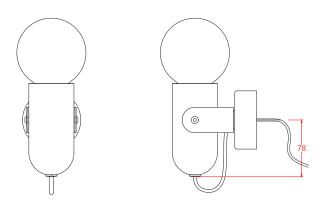

# **DIMENSIONAL DRAWING**

Mounting

Wall Mount Ø80 x 30mm Footprint:

Flex cable

Cable colour: Clear flex cable

Application Indoor (IP20)