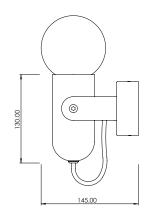

#### FITTING INFORMATION

Body

Material : Aluminium

Colour Options: Brushed Gold or Black anodise or Marine, Quartz

Grey, Signal Orange, or White powder coat W95 x L145 x H220mm (including lamp)

Size: W95 x L145 x H220mm (includir Cleaning: Damp cloth with mild detergent

# **DIMENSIONAL DRAWING**