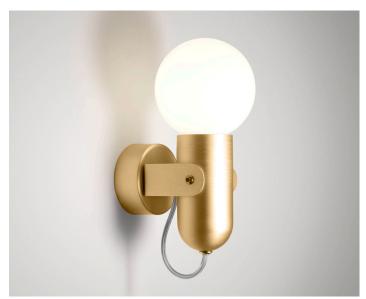

#### FITTING INFORMATION

Body

Material : Aluminium

Colour Options: Brushed Gold or Black anodise or Marine, Quartz

Grey, Signal Orange, or White powder coat W95 x L145 x H220mm (including lamp)

Size: W95 x L145 x H220mm (includir Cleaning: Damp cloth with mild detergent

Mounting

Wall Mount Ø80 x 30mm Footprint:

Flex cable

Cable colour: Clear flex cable

Application Indoor (IP20)

# HD3 WALL LAMP

Aluminium canopy and cylinder in a choice of brushed anodised and powdercoated colours.