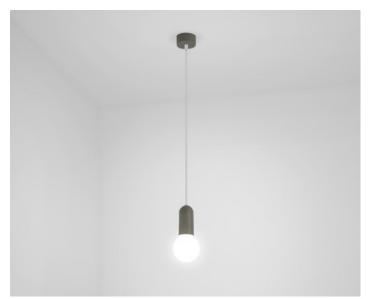

### FITTING INFORMATION

Body

Material: Aluminium

Colour Options: Brushed Gold or Black anodise or Marine, Quartz

Grey, Signal Orange, or White powder coat

Size: Ø95 x H230mm (including lamp) Cleaning: Damp cloth with mild detergent

Suspension - adjustable on installation

Flex colour options: Anodised: Black, White, Clear or Red flex Powder coat: White or Clear flex

Length: 1230mm overall

Custom lengths available on request

Canopy

Material: Aluminium

Finish Colour Brushed Gold or Black anodise or Marine, Quartz Options: Grey, Signal Orange, or White powder coat

Size: Ø80mm x H30mm

Application Indoor (IP20)

## HD3 PENDANT

Aluminium canopy and cylinder in a choice of brushed anodised and powdercoated colours.