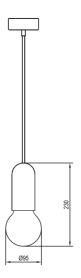

#### **DIMENSIONAL DRAWING**

### FITTING INFORMATION

Body

Material: Aluminium

Colour Options: Brushed Gold or Black anodise or Marine, Quartz

Grey, Signal Orange, or White powder coat

Size: Ø95 x H230mm (including lamp) Cleaning: Damp cloth with mild detergent

Finish Colour Brushed Gold or Black anodise or Marine, Quartz Options: Grey, Signal Orange, or White powder coat

Size: Ø80mm x H30mm

Application Indoor (IP20)