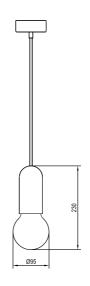

#### **DIMENSIONAL DRAWING**

### FITTING INFORMATION

Body

Material: Aluminium

Colour Options: Brushed Gold or Black anodise or Marine, Quartz

Grey, Signal Orange, or White powder coat

Size: Ø95 x H230mm (including lamp) Cleaning: Damp cloth with mild detergent

Suspension - adjustable on installation

Flex colour options: Anodised: Black, White, Clear or Red flex Powder coat: White or Clear flex

Length: 1230mm overall

Custom lengths available on request

Canopy

Material: Aluminium

Finish Colour Brushed Gold or Black anodise or Marine, Quartz Options: Grey, Signal Orange, or White powder coat

Size: Ø80mm x H30mm

Application Indoor (IP20)