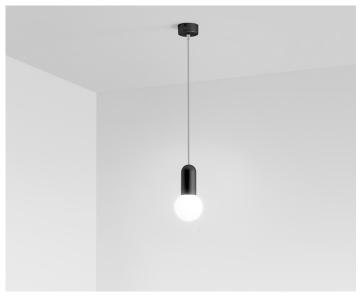

## HD3 PENDANT

Aluminium canopy and cylinder in a choice of brushed anodised and powdercoated colours.

### FITTING INFORMATION

Body

Material: Aluminium

Colour Options: Brushed Gold or Black anodise or Marine, Quartz

Grey, Signal Orange, or White powder coat

Size: Ø95 x H230mm (including lamp) Cleaning: Damp cloth with mild detergent