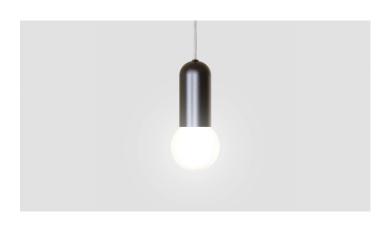

## HD3 PENDANT

Aluminium canopy and cylinder in a choice of brushed anodised and powdercoated colours.

### FITTING INFORMATION

Body

Material: Aluminium

Colour Options: Brushed Gold or Black anodise or Marine, Quartz

Grey, Signal Orange, or White powder coat

Size: Ø95 x H230mm (including lamp) Cleaning: Damp cloth with mild detergent