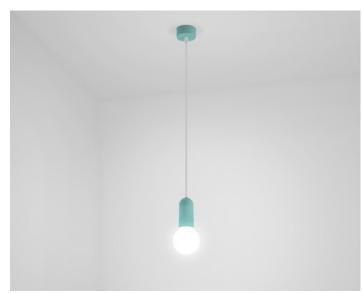

## HD3 PENDANT

Aluminium canopy and cylinder in a choice of brushed anodised and powdercoated colours.

### FITTING INFORMATION

Body

Material: Aluminium

Colour Options: Brushed Gold or Black anodise or Marine, Quartz

Grey, Signal Orange, or White powder coat

Size: Ø95 x H230mm (including lamp) Cleaning: Damp cloth with mild detergent