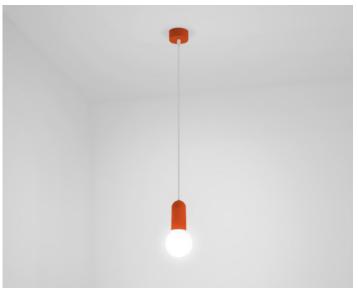

### FITTING INFORMATION

Body

Material: Aluminium

Colour Options: Brushed Gold or Black anodise or Marine, Quartz

Grey, Signal Orange, or White powder coat

Size: Ø95 x H230mm (including lamp) Cleaning: Damp cloth with mild detergent

Suspension - adjustable on installation

Flex colour options: Anodised: Black, White, Clear or Red flex Powder coat: White or Clear flex

Length: 1230mm overall

Custom lengths available on request

Canopy

Material: Aluminium

Finish Colour Brushed Gold or Black anodise or Marine, Quartz Options: Grey, Signal Orange, or White powder coat

Size: Ø80mm x H30mm

Application Indoor (IP20)

## HD3 PENDANT

Aluminium canopy and cylinder in a choice of brushed anodised and powdercoated colours.