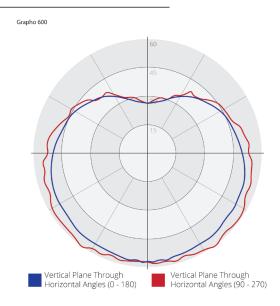

|
|            | 750mm length when deflated |
| Cleaning : | Dust regularly             |

#### Suspension - adjustable on installation

Flex & Stainless Steel suspension: Colour: Clear Length: 1600mm overall Custom lengths available on request.

#### Canopy

Material: Finish: Size: Aluminium White powder coat Ø80mm x H30mm

### Application

Indoor (IP20)

### TECHNICAL DATA

Lamp

*Only use LED lamps with this fitting.* Retrofit LED GLS lamp, ES base

#### Fan 220-240V, 4.6W, 32db

#### Switching & Dimming

Switching:Hardwired to power supply, wall switchedDimming:Dimming options available on request

.IES & .RFA files upon request

### ORDER INFO

#### Product range - Model number - Finish/Colour

Japanese rice paper

Integrated fan, ES lampholder

GB-P01-308



### PHOTOMETRIC DATA









## GRAPHO PENDANT

Grapho Small, Medium, and Large Bubble. Self-inflating, Japanese rice paper spheres in natural crinkle finish. Aluminium canopy, stainless steel wire & clear flex cable suspension.