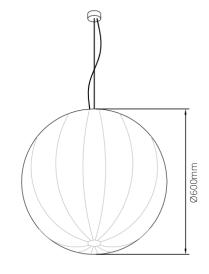

### DIMENSIONAL DRAWING

#### SHADE

| Material : | Japanese Rice Paper        |
|------------|----------------------------|
| Colour:    | Natural Crinkle            |
| Size :     | Ø600mm Sphere,             |
|            | 750mm length when deflated |
| Cleaning : | Dust regularly             |

#### Suspension - adjustable on installation

Flex & Stainless Steel suspension: Colour: Clear Length: 1600mm overall Custom lengths available on request.

#### Canopy

Material: Finish: Size: Aluminium White powder coat Ø80mm x H30mm