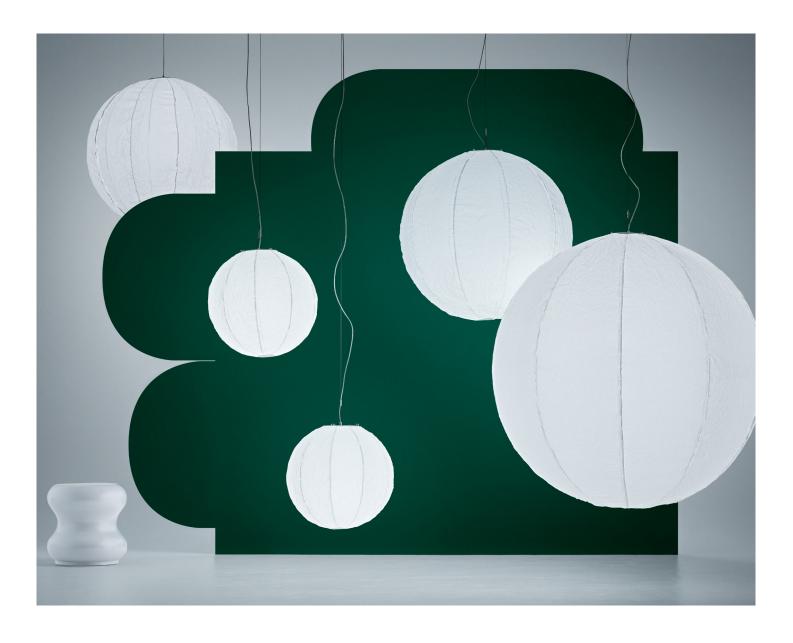

## GRAPHO PENDANT

Grapho Small, Medium, and Large Bubble. Self-inflating, Japanese rice paper spheres in natural crinkle finish. Aluminium canopy, stainless steel wire & clear flex cable suspension.