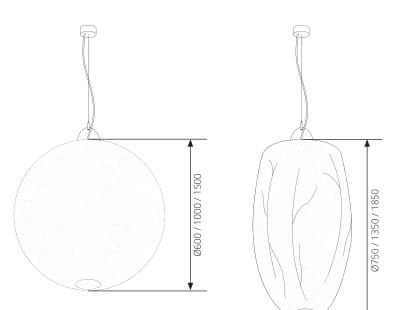

### DIMENSIONAL DRAWING

#### SHADE

| Material : | Japanese Rice Paper        |
|------------|----------------------------|
| Colour:    | Natural Crinkle            |
| Size :     | Ø600mm Sphere,             |
|            | 750mm length when deflated |
| Cleaning : | Dust regularly             |