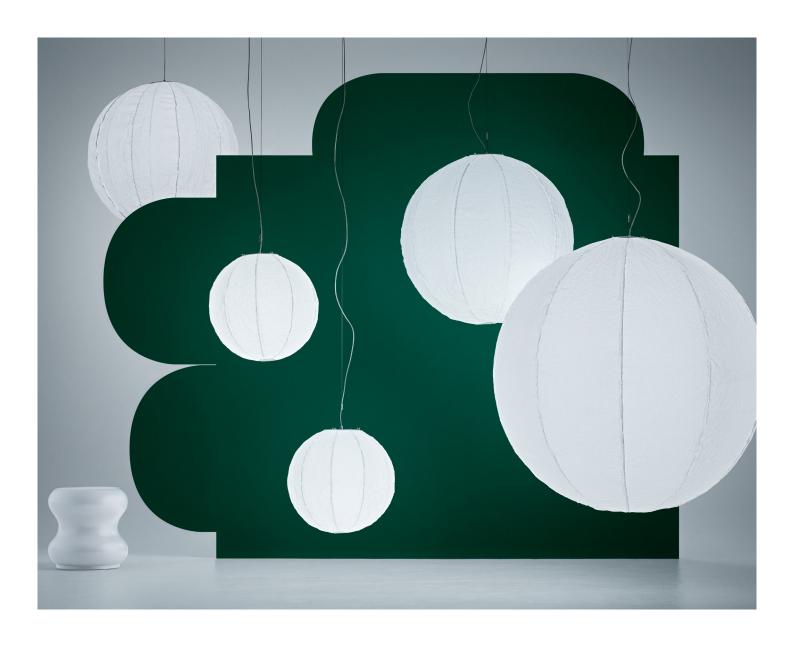

# GRAPHO

PENDANT

Grapho Small, Medium, and Large Bubble.
Self-inflating, Japanese rice paper
spheres in natural crinkle finish.
Aluminium canopy, stainless steel wire &
clear flex cable suspension.