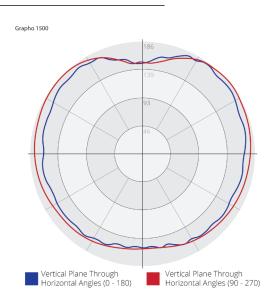

## FITTING INFORMATION

#### **SHADE**

Material : Japanese Rice Paper Colour Options: Natural Crinkle Size : Ø1500mm Sphere

1850mm length when deflated

Cleaning: Dust regularly

#### Suspension - adjustable on installation

Flex & Stainless Steel suspension: Colour: Clear

Length: 1600mm overall

Custom lengths available on request.

#### Canopy

Material: Aluminium
Finish: White powder coat
Size: Ø80mm x H30mm

## Application Indoor (IP20)

**DIMENSIONAL DRAWING** 

Ø1500mm

### TECHNICAL DATA

#### Lamp

Only use LED lamps with this fitting. 3 x Retrofit LED GLS lamp, ES base

#### Fan

220-240V, 4.6W, 32db

#### Switching & Dimming

Switching: Hardwired to power supply, wall switched Dimming: Dimming options available on request

.IES & .RFA files upon request

### PHOTOMETRIC DATA



### **ORDER INFO**

#### Product range - Model number - Finish/Colour

|                                  | Japanese rice paper |
|----------------------------------|---------------------|
| Integrated fan,<br>ES lampholder | GB-P03-308          |







# GRAPHO

PENDANT

Grapho Small, Medium, and Large Bubble.
Self-inflating, Japanese rice paper
spheres in natural crinkle finish.
Aluminium canopy, stainless steel wire &
clear flex cable suspension.