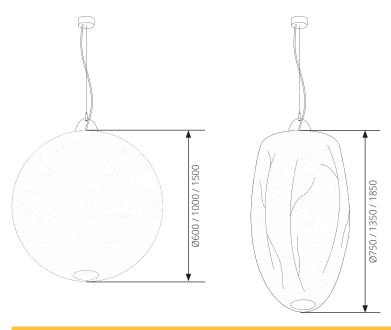

#### **SHADE**

Material : Japanese Rice Paper Colour Options: Natural Crinkle Size : Ø1500mm Sphere

1850mm length when deflated

Cleaning: Dust regularly

## Application Indoor (IP20)

**DIMENSIONAL DRAWING** 

Ø1500mm