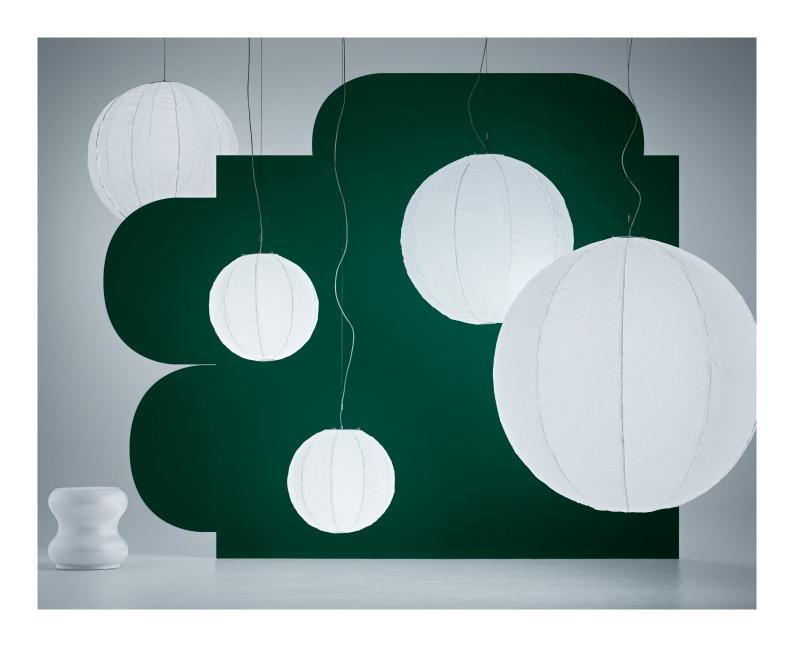

## GRAPHO

PENDANT

Grapho Small, Medium, and Large Bubble.
Self-inflating, Japanese rice paper
spheres in natural crinkle finish.
Aluminium canopy, stainless steel wire &
clear flex cable suspension.