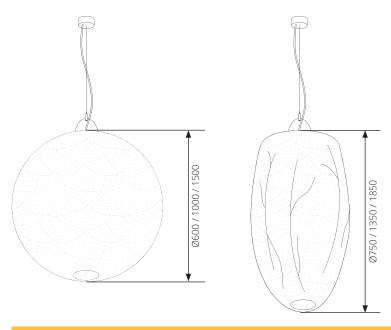

#### **SHADE**

Material : Japanese Rice Paper Colour Options: Natural Crinkle Size : Ø1000mm Sphere

1350mm length when deflated

Cleaning: Dust regularly

#### DIMENSIONAL DRAWING