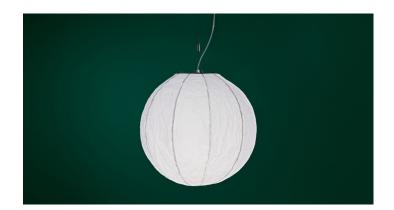

#### **SHADE**

Material : Japanese Rice Paper Colour Options: Natural Crinkle Size : Ø1000mm Sphere

1350mm length when deflated

Cleaning: Dust regularly

### Application Indoor (IP20)