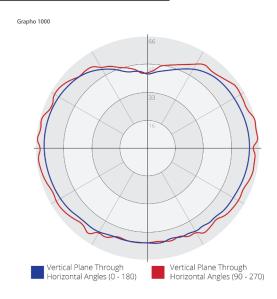

T



#### FITTING INFORMATION

#### **SHADE**

Material : Japanese Rice Paper Colour Options: Natural Crinkle Size : Ø1000mm Sphere

1350mm length when deflated

Cleaning: Dust regularly

#### Suspension - adjustable on installation

Flex & Stainless Steel suspension:

Colour: Clear

Length: 2000mm overall

Custom lengths available on request.

#### Canopy

Material: Aluminium
Finish: White powder coat
Size: Ø80mm x H30mm

### Application Indoor (IP20)

#### DIMENSIONAL DRAWING



#### TECHNICAL DATA

#### Lamp

Only use LED lamps with this fitting. Retrofit LED GLS lamp, ES base

#### Fan

220-240V, 4.6W, 32db

#### Switching & Dimming

Switching: Hardwired to power supply, wall switched Dimming: Dimming options available on request

.IES & .RFA files upon request

#### PHOTOMETRIC DATA



#### **ORDER INFO**

#### Product range - Model number - Finish/Colour

|                                  | Japanese rice paper |
|----------------------------------|---------------------|
| Integrated fan,<br>ES lampholder | GB-P02-308          |







## GRAPHO

PENDANT

Grapho Small, Medium, and Large Bubble.
Self-inflating, Japanese rice paper
spheres in natural crinkle finish.
Aluminium canopy, stainless steel wire &
clear flex cable suspension.