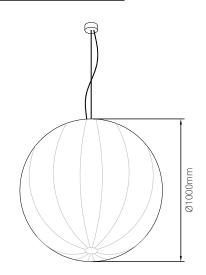

#### DIMENSIONAL DRAWING

#### **SHADE**

Material : Japanese Rice Paper Colour Options: Natural Crinkle Size : Ø1000mm Sphere

1350mm length when deflated

Cleaning: Dust regularly