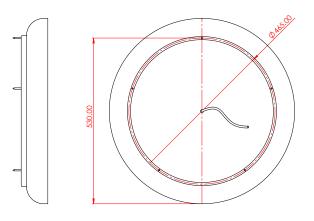

## FITTING INFORMATION

**Body** 

Material: Aluminium

External Colour Classic White or Flat Black

Options:

Classic White powder coat Internal colour:

Ø592 x H85mm

Damp cloth with mild detergent Cleaning:

Reflector

Ø540mm Size: Material: Mirror

Cleaning: Damp cloth with mild detergent

Mounting

Mount Footprint: Ø485mm

Application PHASE Dim - IP20 DALI Dim - IP54

## DIMENSIONAL DRAWING