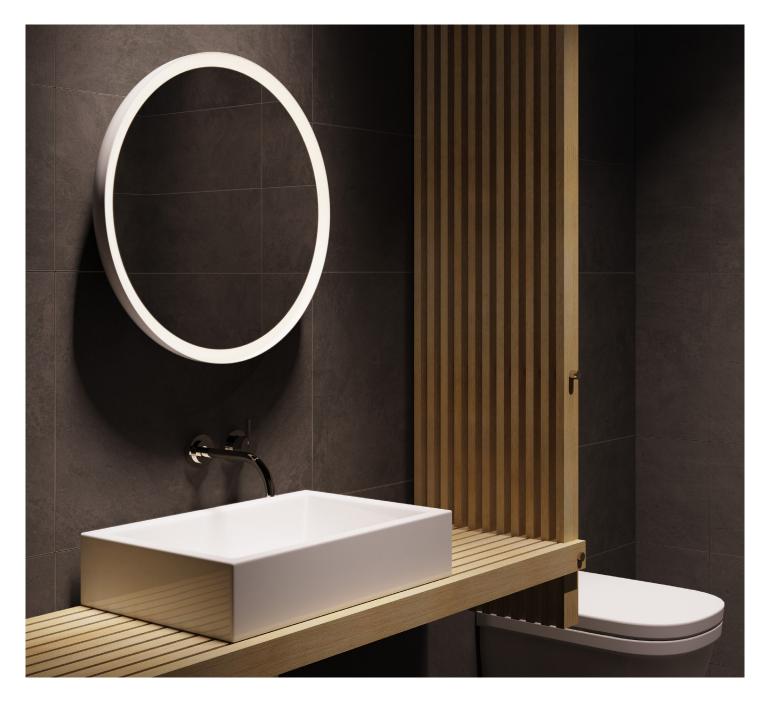

Spun in aluminium, Edo available in a choice of metallic anodised colours and powdercoated monochrome finishes in many combinations. The light source is cleverly reflected from inside the fitting to provide a practical lumen output.

The Edo can also come with IP54 rating for bathroom or wet areas.