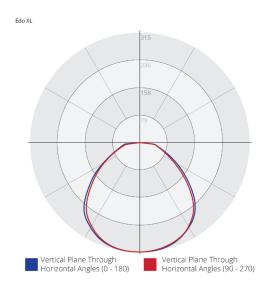

## FITTING INFORMATION

**Body** 

Material: Aluminium

External Colour Classic White or Flat Black

Options:

Classic White powder coat Internal colour:

Ø592 x H85mm

Damp cloth with mild detergent Cleaning:

Reflector

Ø540mm Size: Material: Mirror

Cleaning: Damp cloth with mild detergent

Mounting

Mount Footprint: Ø485mm

Application PHASE Dim - IP20 DALI Dim - IP54

## DIMENSIONAL DRAWING



### TECHNICAL DATA

## Lamp

Integrated LED Strip 24V, 3000K, CRI>90, 32.4W, 935lm max

Switching & Dimming

Hardwired to power supply, wall switched Switching: Integrated PHASE or DALI dimming Dimming:

.IES & .RFA files upon request

### PHOTOMETRIC DATA



# **ORDER INFO**

### Product range - Model number - Finish/Colour

Integrated PHASE-Dim Integrated DALI-Dim (Outer Shield / Reflector) IP54 IP20 FLATE WHITE PC/MIRROR EO-W47-154 EO-W49-154 FLATE BLACK PC/MIRROR EO-W48-154 EO-W50-154









Spun in aluminium, Edo available in a choice of metallic anodised colours and powdercoated monochrome finishes in many combinations. The light source is cleverly reflected from inside the fitting to provide a practical lumen output.

The Edo can also come with IP54 rating for bathroom or wet areas.