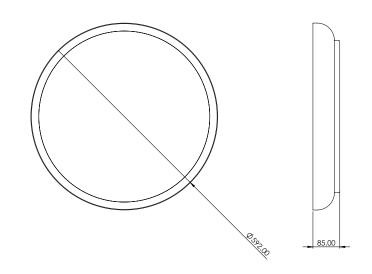

## FITTING INFORMATION

**Body** 

Material: Aluminium

External Colour Classic White or Flat Black

Options:

Classic White powder coat Internal colour:

Ø592 x H85mm

Damp cloth with mild detergent Cleaning:

Reflector

Ø540mm Size: Material: Mirror

Cleaning: Damp cloth with mild detergent

Mounting

Mount Footprint: Ø485mm

Application PHASE Dim - IP20 DALI Dim - IP54

## DIMENSIONAL DRAWING