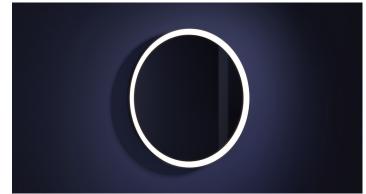

Spun in aluminium, Edo available in a choice of metallic anodised colours and powdercoated monochrome finishes in many combinations. The light source is cleverly reflected from inside the fitting to provide a practical lumen output.

The Edo can also come with IP54 rating for bathroom or wet areas.