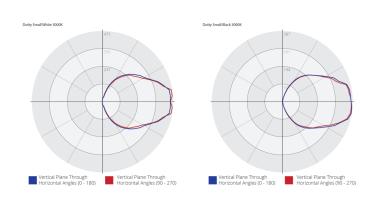

# DOTTY WALL SCONCE



#### FITTING INFORMATION

Body

Material: Aluminium

Wall mount Colour: Flat Black or Flat White powder coat

Size: Ø200 x H52mm

Cleaning: Damp cloth with mild detergent

Fascia

Size: Ø200mm Material: Aluminium

Colour Options: Flat White, Flat Black & Terracotta powder coat

Cleaning: Damp cloth with mild detergent

Mounting

Wall mount Ø100mm

footprint:

Application

Indoor use or Outdoor wet area IP65

#### TECHNICAL DATA

Lamp

Dimmable: Integrated LED, 3000K, 10W, 900-1200lm total

Input: 220-240V AC 50/60Hz

Switching & Dimming

Switching: Hardwired to power supply, wall switched

Dimming: Non-Dim - Integrated ECG

Phase Dimming - Integrated ECG DALI Dimming - Remote ECG

.IES & .RFA files upon request

### **DIMENSIONAL DRAWING**



#### PHOTOMETRIC DATA



#### **ORDER INFO**

#### Product range - Model number - Finish/Colour

| Finish                          | Flat White powder coat | Flat Black powder coat | Terracotta fascia<br>White base | Terracotta fascia<br>Black base |
|---------------------------------|------------------------|------------------------|---------------------------------|---------------------------------|
| Non-Dim<br>Integrated ECG       | DT-W01-116             | DT-W01-115             | DT-W01-137                      | DT-W09-137                      |
| Phase Dimming<br>Integrated ECG | DT-W04-116             | DT-W04-115             | DT-W04-137                      | DT-W10-137                      |
| DALI Dimming<br>Remote ECG      | DT-W07-116             | DT-W07-115             | DT-W07-137