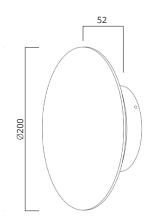

### **DIMENSIONAL DRAWING**

#### FITTING INFORMATION

Body

Material: Aluminium

Wall mount Colour: Flat Black or Flat White powder coat

Size: Ø200 x H52mm

Cleaning: Damp cloth with mild detergent

Fascia

Size: Ø200mm Material: Aluminium