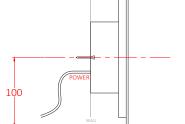

### **DIMENSIONAL DRAWING**

#### FITTING INFORMATION

Body

Material: Aluminium

Wall mount Colour: Flat Black or Flat White powder coat

Size: Ø200 x H52mm

Cleaning: Damp cloth with mild detergent

Fascia

Size: Ø200mm Material: Aluminium

Colour Options: Flat White, Flat Black & Terracotta powder coat

Cleaning: Damp cloth with mild detergent

Mounting

Wall mount Ø100mm

footprint:

Application

Indoor use or Outdoor wet area IP65