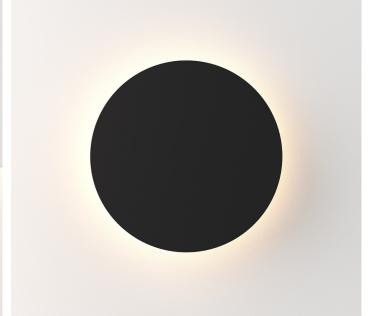

# DOTTY WALL SCONCE

## DOTTY WALL SCONCE

Diecast aluminium in a choice of finishes. Dedicated LED module with IP65 rating. Options for dimming and custom coloured fascias available upon request.