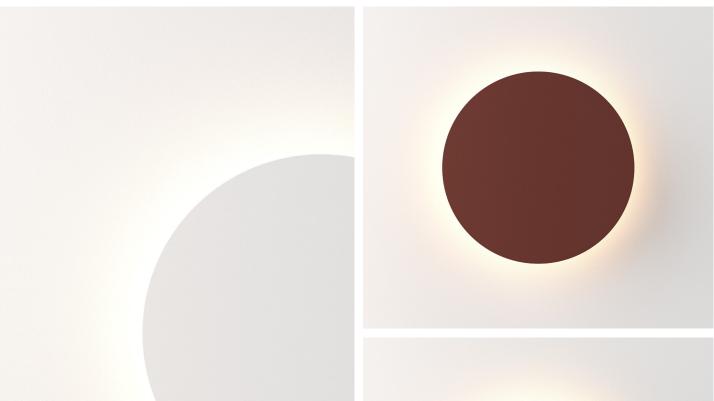

Colour Options: Flat White, Flat Black & Terracotta powder coat

Cleaning: Damp cloth with mild detergent

Mounting

Wall mount Ø100mm

footprint:

Application

Indoor use or Outdoor wet area IP65

## DOTTY WALL SCONCE

Diecast aluminium in a choice of finishes. Dedicated LED module with IP65 rating. Options for dimming and custom coloured fascias available upon request.