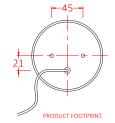

### **DIMENSIONAL DRAWING**

Colour Options: Flat White, Flat Black & Terracotta powder coat

Cleaning: Damp cloth with mild detergent

Mounting

Wall mount Ø100mm

footprint:

Application

Indoor use or Outdoor wet area IP65