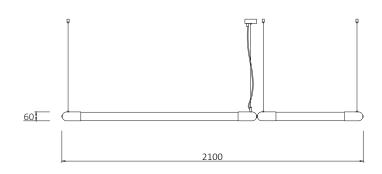

#### FITTING INFORMATION

**Body** 

Material: Aluminium **Bright Brass** Colour: Ø60mm x L2100mm Size:

Diffuser: Opal Acrylic

Damp cloth with mild detergent Cleaning:

## **Suspension - adjustable on installation** Flex and Stainless Steel cable suspension:

Flex Colour: Clear

Length: 1060mm overall

Custom lengths available on request.

Canopy

Material: Aluminium Powder coat White Finish: Ø80mm x H30mm Size:

#### **DIMENSIONAL DRAWING**