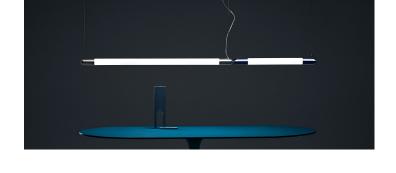

# SNAG DOUBLE

HORIZONTAL PENDANT
CUSTOM SHORT & LONG

Snag is a fun linear fitting in two standard sizes that can take many forms.

Infused with a retro aesthetic from the 1980's, Snag takes humorous inspiration from our casual Australian way of life.

The decorative ends of Snag are spun in aluminium and available in a choice of four bright gloss metallic finishes – copper, brass, stainless steel and black chrome. The high quality tubular diffuser ensures an even distribution of light in all directions from the LED lamp source inside.