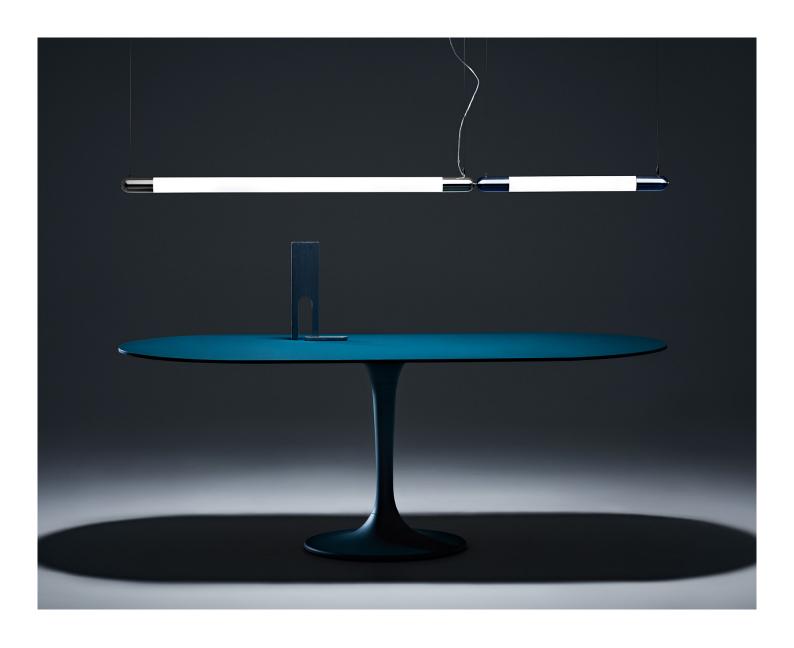

# SNAG DOUBLE

HORIZONTAL PENDANT
CUSTOM SHORT & LONG

Snag is a fun linear fitting in two standard sizes that can take many forms.

Infused with a retro aesthetic from the 1980's, Snag takes humorous inspiration from our casual Australian way of life.

The decorative ends of Snag are spun in aluminium and available in a choice of four bright gloss metallic finishes – copper, brass, stainless steel and black chrome. The high quality tubular diffuser ensures an even distribution of light in all directions from the LED lamp source inside.