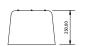

## **DIMENSIONAL DRAWING**

#### **SHADE**

Material: Aluminium

External colour: Traffic White, Marine, Signal Orange, Quartz

Grey powder coat

Internal colour : Gloss White Size : Ø350mm x H250mm

Diffuser : Flush fitted Matt White acrylic Cleaning : Damp cloth with mild detergent

Mounting

Ceiling Footprint: Ø245mm 3 x M5 mounting points

Application Indoor (IP20)