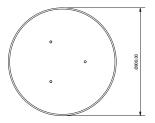

Mounting

Ceiling Footprint: Ø245mm 3 x M5 mounting points

Application Indoor (IP20)

## **DIMENSIONAL DRAWING**