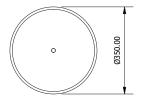

#### **SHADE**

Material: Aluminium

External colour: Traffic White, Marine, Signal Orange, Quartz

Grey powder coat

Internal colour : Gloss White Size : Ø350mm x H250mm

Diffuser : Flush fitted Matt White acrylic Cleaning : Damp cloth with mild detergent

## **DIMENSIONAL DRAWING**