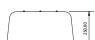

## **DIMENSIONAL DRAWING**

#### **SHADE**

Material: Aluminium

External colour: Traffic White, Marine, Signal Orange, Quartz

Grey powder coat

Internal colour : Gloss White Size : Ø350mm x H250mm

Diffuser : Flush fitted Matt White acrylic Cleaning : Damp cloth with mild detergent

Mounting

Ceiling Footprint: Ø245mm 3 x M5 mounting points

Application Indoor (IP20)