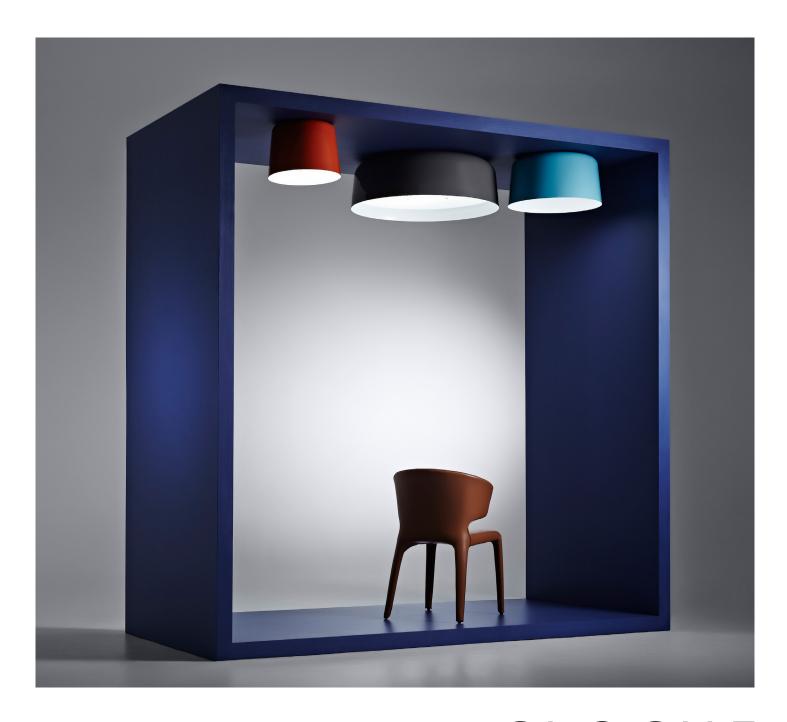

# CLOCHE SURFACE MOUNT

#### **SHADE**

Material: Aluminium

External colour: Traffic White, Marine, Signal Orange, Quartz

Grey powder coat

Internal colour : Gloss White Size : Ø350mm x H250mm

Diffuser : Flush fitted Matt White acrylic Cleaning : Damp cloth with mild detergent

Mounting

Ceiling Footprint: Ø245mm 3 x M5 mounting points

Application Indoor (IP20)

Please specify colour temperature required.

Spun aluminium shade is available with gloss white interior and a variety of exterior powdercoat colours.