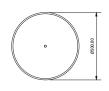

#### **SHADE**

Material: Aluminium

External colour: Traffic White, Marine, Signal Orange, Quartz

Grey powder coat

Internal colour : Gloss White Size : Ø350mm x H250mm

Diffuser : Flush fitted Matt White acrylic Cleaning : Damp cloth with mild detergent

Mounting

Ceiling Footprint: Ø245mm 3 x M5 mounting points

Application Indoor (IP20)

## **DIMENSIONAL DRAWING**