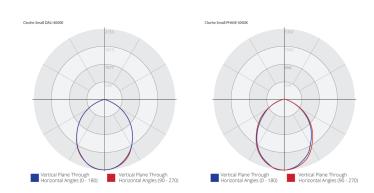

Material: Aluminium

External colour: Traffic White, Marine, Signal Orange, Quartz

Grey powder coat

Internal colour : Gloss White Size : Ø350mm x H250mm

Diffuser : Flush fitted Matt White acrylic Cleaning : Damp cloth with mild detergent

Mounting

Ceiling Footprint: Ø245mm 3 x M5 mounting points

Application Indoor (IP20)

## **DIMENSIONAL DRAWING**





#### TECHNICAL DATA

#### Lamp

Led Module with integrated ECG

PHASE

3000K, L90@50,000+, 25.2W, 2975lm max 4000K, L90@50,000+, 25.2W, 2965lm max

DAL

3000K, L90@50,000+, 37.8W, 4640lm max 4000K, L90@50,000+, 37.8W, 4780lm max

Switching & Dimming

Switching: Hardwired to power supply, wall switched Dimming: Integrated DALI and Leading or Trailing edge

Phase dimming options only

.IES & .RFA files upon request

## PHOTOMETRIC DATA



#### **ORDER INFO**

### Product range - Model number - Finish/Colour

| (External/<br>Internal) | Traffic White/<br>White | Marine/White | Quartz Grey/<br>White | Signal Orange/<br>White |
|-------------------------|-------------------------|--------------|-----------------------|-------------------------|
| Small Phase Dim         | CH-S01-129              | CH-S01-130   | CH-S01-131            | CH-S01-132              |
| Small DALI Dim          | CH-S02-129              | CH-S02-130   | CH-S02-131            | CH-S02-132              |

Please specify colour temperature required.



















Spun aluminium shade is available with gloss white interior and a variety of exterior powdercoat colours.