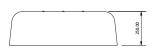

## **DIMENSIONAL DRAWING**

#### **SHADE**

Material: Aluminium

External colour: Traffic White, Marine, Signal Orange, Quartz

Grey powder coat

Internal colour : Gloss White Size : Ø350mm x H250mm

Diffuser : Flush fitted Matt White acrylic Cleaning : Damp cloth with mild detergent

Mounting

Ceiling Footprint: Ø245mm 3 x M5 mounting points

Application Indoor (IP20)