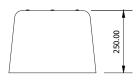

#### **SHADE**

Material: Aluminium

External colour: Traffic White, Marine, Signal Orange, Quartz

Grey powder coat

Internal colour : Gloss White Size : Ø350mm x H250mm

Diffuser : Flush fitted Matt White acrylic Cleaning : Damp cloth with mild detergent

## **DIMENSIONAL DRAWING**