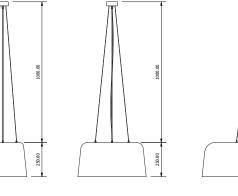

#### Suspension - adjustable on installation Clear Flex & 3 Stainless Steel Cable Suspension

Clear Flex & 3 Stainless Steel Cable Suspension Flex Colour: Clear Length: 1250mm Overall Custom lengths available on request.

#### Canopy

| Material: |  |
|-----------|--|
| Finish:   |  |
| Size:     |  |

Aluminium White Powder Coat Ø80mm x H30mm

# DIMENSIONAL DRAWING