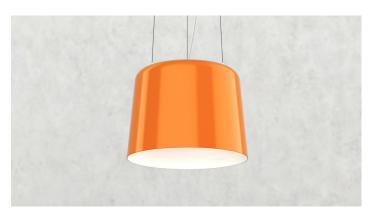

# CLOCHE PENDANT SMALL

# CLOCHE PENDANT

Spun aluminium shade is available with gloss white interior and a variety of exterior powdercoat colours.

#### SHADE

| Material :        | Aluminium                                    |  |  |
|-------------------|----------------------------------------------|--|--|
| External colour : | Traffic White, Marine, Signal Orange, Quartz |  |  |
|                   | Grey powder coat                             |  |  |
| Internal colour : | Gloss White                                  |  |  |
| Size :            | Ø350mm x H250mm                              |  |  |
| Diffuser :        | Flush fitted Matt White acrylic              |  |  |
| Cleaning :        | Damp cloth with mild detergent               |  |  |