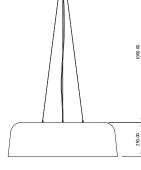

#### Suspension - adjustable on installation Clear Flex & 3 Stainless Steel Cable Suspension

Clear Flex & 3 Stainless Steel Cable Suspension Flex Colour: Clear Length: 1250mm Overall Custom lengths available on request.

# DIMENSIONAL DRAWING