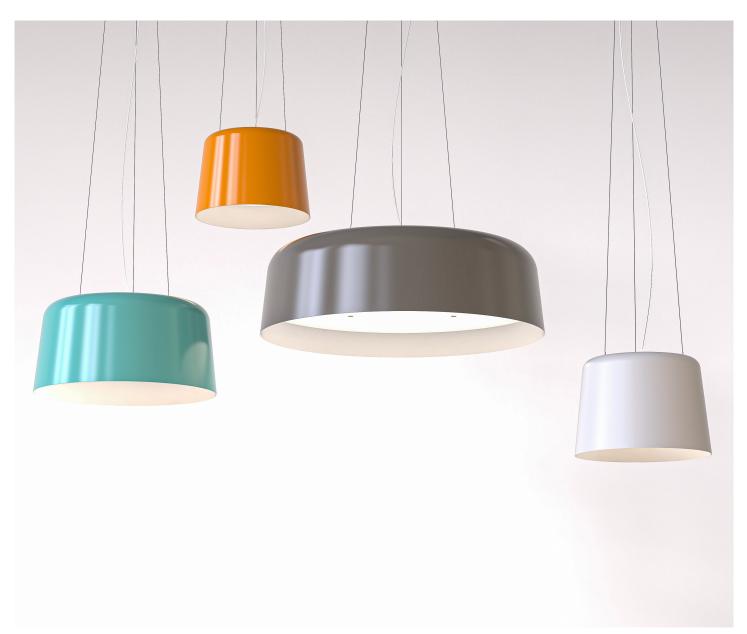

# CLOCHE PENDANT SMALL

#### SHADE

| Material :        | Aluminium                                    |  |  |
|-------------------|----------------------------------------------|--|--|
| External colour : | Traffic White, Marine, Signal Orange, Quartz |  |  |
|                   | Grey powder coat                             |  |  |
| Internal colour : | Gloss White                                  |  |  |
| Size :            | Ø350mm x H250mm                              |  |  |
| Diffuser :        | Flush fitted Matt White acrylic              |  |  |
| Cleaning :        | Damp cloth with mild detergent               |  |  |

# CLOCHE PENDANT

Spun aluminium shade is available with gloss white interior and a variety of exterior powdercoat colours.