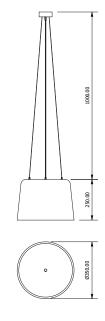

# DIMENSIONAL DRAWING

#### SHADE

| Material :        | Aluminium                                    |  |  |
|-------------------|----------------------------------------------|--|--|
| External colour : | Traffic White, Marine, Signal Orange, Quartz |  |  |
|                   | Grey powder coat                             |  |  |
| Internal colour : | Gloss White                                  |  |  |
| Size :            | Ø350mm x H250mm                              |  |  |
| Diffuser :        | Flush fitted Matt White acrylic              |  |  |
| Cleaning :        | Damp cloth with mild detergent               |  |  |

#### Canopy

| Material: |  |
|-----------|--|
| Finish:   |  |
| Size:     |  |

Aluminium White Powder Coat Ø80mm x H30mm