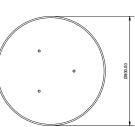

#### SHADE

| Material :        | Aluminium                                    |  |  |
|-------------------|----------------------------------------------|--|--|
| External colour : | Traffic White, Marine, Signal Orange, Quartz |  |  |
|                   | Grey powder coat                             |  |  |
| Internal colour : | Gloss White                                  |  |  |
| Size :            | Ø350mm x H250mm                              |  |  |
| Diffuser :        | Flush fitted Matt White acrylic              |  |  |
| Cleaning :        | Damp cloth with mild detergent               |  |  |

# DIMENSIONAL DRAWING