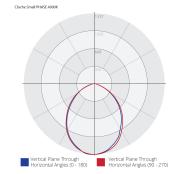

## PHOTOMETRIC DATA

500.00

#### Lamp

Led Module with integrated ECG

PHASE 3000K, L90@50,000+, 25.2W, 2975lm max 4000K, L90@50,000+, 25.2W, 2965lm max

DALI 3000K, L90@50,000+, 37.8W, 4640lm max 4000K, L90@50,000+, 37.8W, 4780lm max