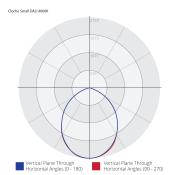

## PHOTOMETRIC DATA

500.00

#### Lamp

Led Module with integrated ECG

PHASE 3000K, L90@50,000+, 25.2W, 2975lm max 4000K, L90@50,000+, 25.2W, 2965lm max

DALI 3000K, L90@50,000+, 37.8W, 4640lm max 4000K, L90@50,000+, 37.8W, 4780lm max