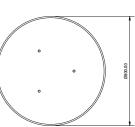

# DIMENSIONAL DRAWING

#### SHADE

| Material :        | Aluminium                                    |
|-------------------|----------------------------------------------|
| External colour : | Traffic White, Marine, Signal Orange, Quartz |
|                   | Grey powder coat                             |
| Internal colour : | Gloss White                                  |
| Size :            | Ø500mm x H250mm                              |
| Diffuser :        | Flush fitted Matt White acrylic              |
| Cleaning :        | Damp cloth with mild detergent               |
| -                 |                                              |