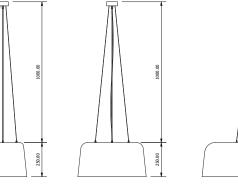

# DIMENSIONAL DRAWING

#### Suspension - adjustable on installation

| Clear Flex & 3 S | tainless Steel Cable Suspension      |
|------------------|--------------------------------------|
| Flex Colour:     | Clear                                |
| Length:          | 1250mm Overall                       |
| -                | Custom lengths available on request. |

#### Canopy

| Material: |  |
|-----------|--|
| Finish:   |  |
| Size:     |  |

Aluminium White Powder Coat Ø80mm x H30mm