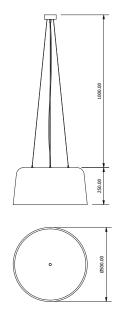

#### SHADE

| Material :        | Aluminium                                    |
|-------------------|----------------------------------------------|
| External colour : | Traffic White, Marine, Signal Orange, Quartz |
|                   | Grey powder coat                             |
| Internal colour : | Gloss White                                  |
| Size :            | Ø500mm x H250mm                              |
| Diffuser :        | Flush fitted Matt White acrylic              |
| Cleaning :        | Damp cloth with mild detergent               |
| -                 |                                              |

#### Suspension - adjustable on installation

| Clear Flex & 3 S | tainless Steel Cable Suspension      |
|------------------|--------------------------------------|
| Flex Colour:     | Clear                                |
| Length:          | 1250mm Overall                       |
| -                | Custom lengths available on request. |

#### Canopy

| Material: |  |
|-----------|--|
| Finish:   |  |
| Size:     |  |

Aluminium White Powder Coat Ø80mm x H30mm

# DIMENSIONAL DRAWING