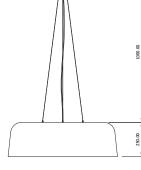

# DIMENSIONAL DRAWING

#### Suspension - adjustable on installation

| Clear Flex & 3 S | tainless Steel Cable Suspension      |
|------------------|--------------------------------------|
| Flex Colour:     | Clear                                |
| Length:          | 1250mm Overall                       |
| -                | Custom lengths available on request. |

#### Canopy

| Material: |  |
|-----------|--|
| Finish:   |  |
| Size:     |  |

Aluminium White Powder Coat Ø80mm x H30mm