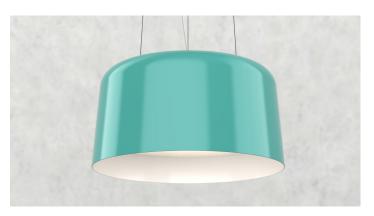

# CLOCHE PENDANT MEDIUM

# CLOCHE PENDANT

Spun aluminium shade is available with gloss white interior and a variety of exterior powdercoat colours.