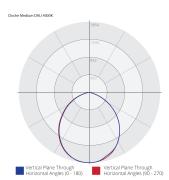

tching:Hardwired to power supply, wall switchedDimming:Integrated DALI and Leading or Trailing edgePhase dimming options only

.IES & .RFA files upon request

# ORDER INFO

### Product range - Model number - Finish/Colour

| (External/<br>Internal) | Traffic White/<br>White | Marine/White | Quartz Grey/<br>White | Signal Orange/<br>White |
|-------------------------|-------------------------|--------------|-----------------------|-------------------------|
| Medium Phase Dim        | CH-P03-129              | CH-P03-130   | CH-P03-131            | CH-P03-132              |
| Medium DALI Dim         | CH-P04-129              | CH-P04-130   | CH-P04-131            | CH-P04-132              |

Please specify lamp colour temperature required.





# DIMENSIONAL DRAWING



## PHOTOMETRIC DATA









500.00





# 





# CLOCHE PENDANT

Spun aluminium shade is available with gloss white interior and a variety of exterior powdercoat colours.