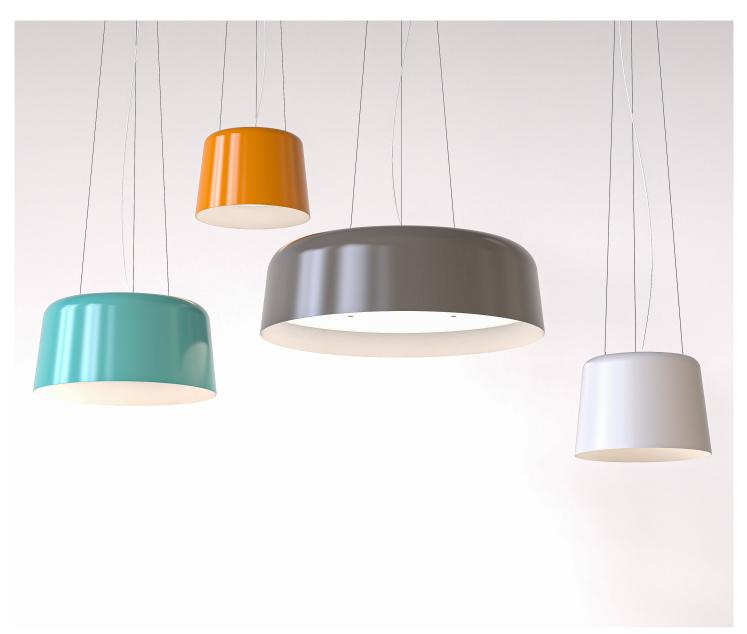

# CLOCHE PENDANT MEDIUM

# CLOCHE PENDANT

Spun aluminium shade is available with gloss white interior and a variety of exterior powdercoat colours.

#### SHADE

| Material :        | Aluminium                                    |
|-------------------|----------------------------------------------|
| External colour : | Traffic White, Marine, Signal Orange, Quartz |
|                   | Grey powder coat                             |
| Internal colour : | Gloss White                                  |
| Size :            | Ø500mm x H250mm                              |
| Diffuser :        | Flush fitted Matt White acrylic              |
| Cleaning :        | Damp cloth with mild detergent               |
| -                 |                                              |

#### Suspension - adjustable on installation

| Clear Flex & 3 S | tainless Steel Cable Suspension      |
|------------------|--------------------------------------|
| Flex Colour:     | Clear                                |
| Length:          | 1250mm Overall                       |
| -                | Custom lengths available on request. |

#### Canopy

| Material: |  |
|-----------|--|
| Finish:   |  |
| Size:     |  |

Aluminium White Powder Coat Ø80mm x H30mm