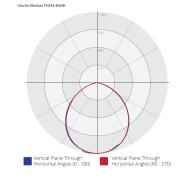

hing:Hardwired to power supply, wall switchedDimming:Integrated DALI and Leading or Trailing edgePhase dimming options only

.IES & .RFA files upon request

# ORDER INFO

### Product range - Model number - Finish/Colour

| (External/<br>Internal) | Traffic White/<br>White | Marine/White | Quartz Grey/<br>White | Signal Orange/<br>White |
|-------------------------|-------------------------|--------------|-----------------------|-------------------------|
| Medium Phase Dim        | CH-P03-129              | CH-P03-130   | CH-P03-131            | CH-P03-132              |
| Medium DALI Dim         | CH-P04-129              | CH-P04-130   | CH-P04-131            | CH-P04-132              |

Please specify lamp colour temperature required.





# DIMENSIONAL DRAWING



## PHOTOMETRIC DATA









500.00





# 





# CLOCHE PENDANT

Spun aluminium shade is available with gloss white interior and a variety of exterior powdercoat colours.