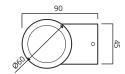

### FITTING INFORMATION

Body

Material: Aluminium

Colour Options : Flat Black or Flat White powder coat

Size: Ø60 x W90 x H210mm

Cleaning: Damp cloth with mild detergent

Mounting

Wall mount footprint : W45 x H80mm