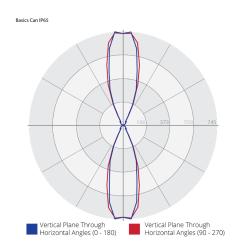

## BASIC CAN

UP/DOWN IP65



### FITTING INFORMATION

Body

Material: Aluminium

Colour Options : Flat Black or Flat White powder coat

Size: Ø60 x W90 x H210mm

Cleaning: Damp cloth with mild detergent

Mounting

Wall mount footprint : W45 x H80mm

Application

Indoor, outdoor or wet area (IP65)

### **DIMENSIONAL DRAWING**





### TECHNICAL DATA

### Lamp

2 x Retrofit LED lamp, GU10 base (35W max)

Switching & Dimming

Switching: Hardwired to power supply, wall switched

Dimming: Subject to lamp compatability

.IES & .RFA files upon request

## PHOTOMETRIC DATA



### **ORDER INFO**

### Product range - Model number - Finish/Colour

| Finish               | Matt Black powder coat | Matt White powder coat |
|----------------------|------------------------|------------------------|
| Basic Can wall light | XX-W28-115             | XX-W28-116             |





# BASIC CAN

UP/DOWN IP65

Featuring an IP65 aluminium housing in choice of flat black or flat white powder coat finish.