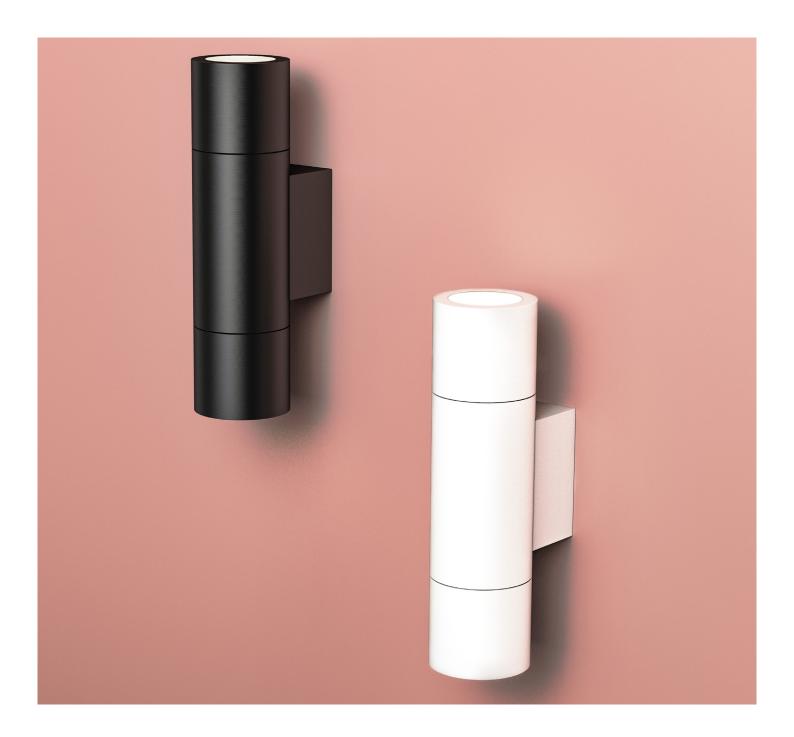

### FITTING INFORMATION

Body

Material: Aluminium

Colour Options : Flat Black or Flat White powder coat

Size: Ø60 x W90 x H210mm

Cleaning: Damp cloth with mild detergent

Mounting

Wall mount footprint : W45 x H80mm

Application

Indoor, outdoor or wet area (IP65)

# BASIC CAN

UP/DOWN IP65

Featuring an IP65 aluminium housing in choice of flat black or flat white powder coat finish.