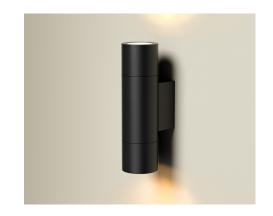

# BASIC CAN

UP/DOWN IP65

Featuring an IP65 aluminium housing in choice of flat black or flat white powder coat finish.

### FITTING INFORMATION

Body

Material: Aluminium

Colour Options : Flat Black or Flat White powder coat

Size: Ø60 x W90 x H210mm

Cleaning: Damp cloth with mild detergent

Mounting

Wall mount footprint : W45 x H80mm

Application

Indoor, outdoor or wet area (IP65)