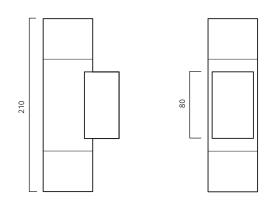

### **DIMENSIONAL DRAWING**

### FITTING INFORMATION

Body

Material: Aluminium

Colour Options : Flat Black or Flat White powder coat

Size: Ø60 x W90 x H210mm

Cleaning: Damp cloth with mild detergent

Mounting

Wall mount footprint : W45 x H80mm