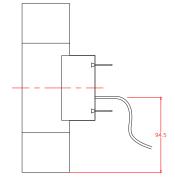

### **DIMENSIONAL DRAWING**

### FITTING INFORMATION

Body

Material: Aluminium

Colour Options : Flat Black or Flat White powder coat

Size: Ø60 x W90 x H210mm

Cleaning: Damp cloth with mild detergent

Mounting

Wall mount footprint : W45 x H80mm