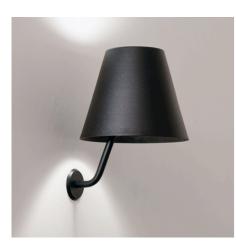

Designed & made in Australia.

SHADY WALL LAMP

Daniel Barbera has created a playful family of lights inspired by the simple spun aluminium 'Shady' shade.

The Shady pendant is available in small and medium sizes featuring canopy and shades in a choice of gloss white or textured black.

The electrical flex can be white, black or clear. This product can be custom ordered in other powdercoat finishes.

Designed & made in Australia

WESTMEAD PRIVATE HOSPITAL HEALTH PROJECTS INTERNATIONAL

SHADY WALL LAMP