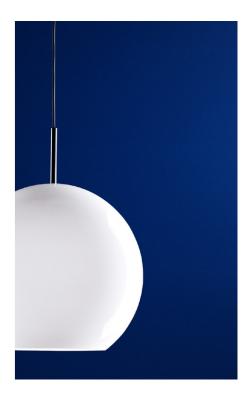

#### CLOCHE SURFACE MOUNT

'Sometimes we need to feel secure & comfortable.'

Cloche is available in three standard sizes; small diameter 350mm, medium diameter 500mm and large diameter 800mm.

All sizes feature a powerful LED lamp source in 3000K or 4000K with dimming options.

Standard exterior colours are Signal Orange, Quartz Grey, Traffic White and Marine, all with white interior. Custom colours are available on request.

Designed & made in Australia.

STH HEALTH ARCHITECTURE / BATES SMART