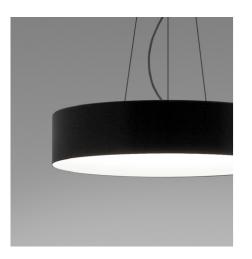

#### BOSS PENDANT

'A bad job with a good boss is better than a good job with a bad boss'

Our Boss Pendant is always good.

A slimline circular pendant lamp made from spun aluminium with a dual colour finish.

Boss is available in five standard sizes diameter 360, 550, 740, 1000 & 1200mm.

The suspension is clear cable with stainless wires.

The light source is a choice of dimmable LED modules with either warm or cool colour temperatures.

The lamp source is diffused by a matt acrylic diffuser.

This product is available with matt black exterior and gloss white interior and can be custom ordered in other colours.

Designed & made in Australia.