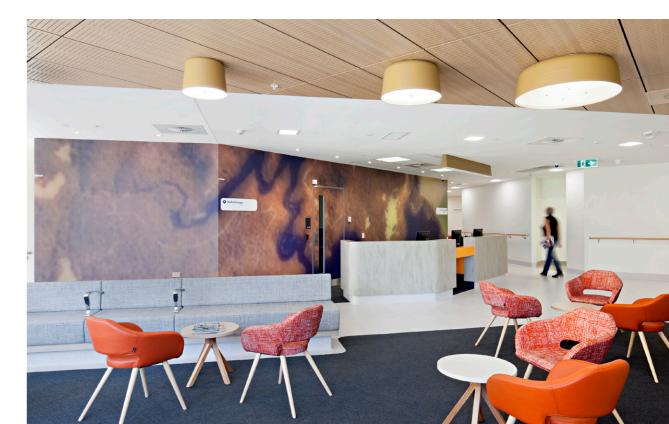

#### ALFRED HOSPITAL - TRAUMA CLARKE HOPKINS CLARKE

PHOTOGRAPHY—DANIEL BORDIN

CLOCHE SURFACE MOUNT

MEMORIAL HOSPITAL, SOUTH AUSTRALIA HODGKISON ARCHITECTS

CLOCHE SURFACE MOUNT