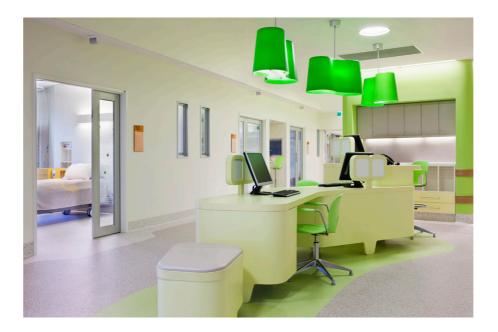

#### ALFRED HOSPITAL - TRAUMA CLARKE HOPKINS CLARKE

PHOTOGRAPHY—DANIEL BORDIN

CLOCHE SURFACE MOUNT

MEMORIAL HOSPITAL, SOUTH AUSTRALIA HODGKISON ARCHITECTS

CLOCHE SURFACE MOUNT