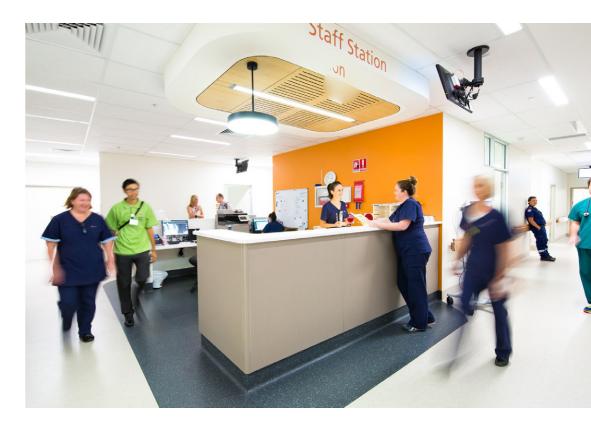

# BENDIGO HOSPITAL

PHOTOGRAPHY—SHANNON MCGRATH

CLOCHE SURFACE MOUNT CUSTOM LINEAR SURFACE MOUNT

#### CLOCHE SURFACE MOUNT

'Sometimes we need to feel secure & comfortable.'

Cloche is available in three standard sizes; small diameter 350mm, medium diameter 500mm and large diameter 800mm.

All sizes feature a powerful LED lamp source in 3000K or 4000K with dimming options.