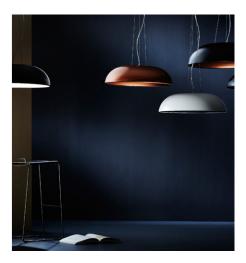

#### CLOCHE SURFACE MOUNT

'Sometimes we need to feel secure & comfortable.'

Cloche is available in three standard sizes; small diameter 350mm, medium diameter 500mm and large diameter 800mm.

All sizes feature a powerful LED lamp source in 3000K or 4000K with dimming options.

Standard exterior colours are Signal Orange, Quartz Grey, Traffic White and Marine, all with white interior. Custom colours are available on request.

Designed & made in Australia.

STH HEALTH ARCHITECTURE / BATES SMART