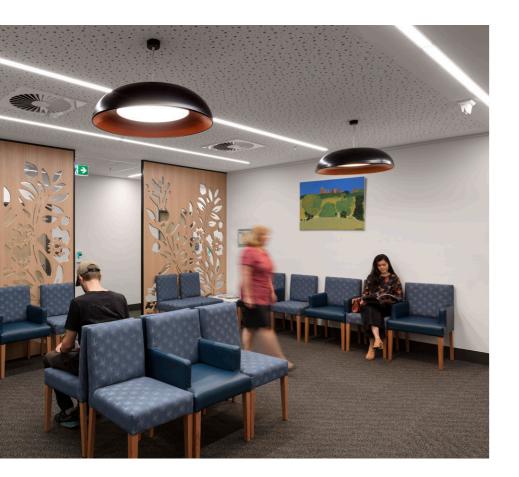

# BENDIGO HOSPITAL

PHOTOGRAPHY—SHANNON MCGRATH

CLOCHE SURFACE MOUNT CUSTOM LINEAR SURFACE MOUNT

#### CLOCHE SURFACE MOUNT

'Sometimes we need to feel secure & comfortable.'

Cloche is available in three standard sizes; small diameter 350mm, medium diameter 500mm and large diameter 800mm.

All sizes feature a powerful LED lamp source in 3000K or 4000K with dimming options.