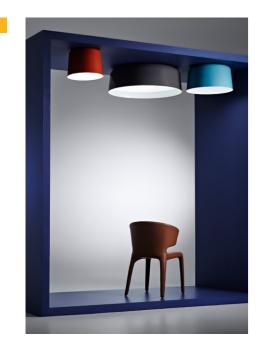

#### CLOCHE SURFACE MOUNT

'Sometimes we need to feel secure & comfortable.'

Cloche is available in three standard sizes; small diameter 350mm, medium diameter 500mm and large diameter 800mm.

All sizes feature a powerful LED lamp source in 3000K or 4000K with dimming options.

Standard exterior colours are Signal Orange, Quartz Grey, Traffic White and Marine, all with white interior. Custom colours are available on request.

Designed & made in Australia.

STH HEALTH ARCHITECTURE / BATES SMART